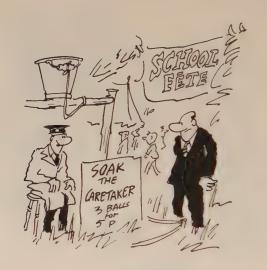

Larry's indomitable Man returns at the top of his form—2C, at a guess—in a hilarious collection of previously unpublished cartoons. Here you can follow him through the hazards of the school day as he copes—more or less—with lessons, breaks, and out-of-school activities, official and otherwise.