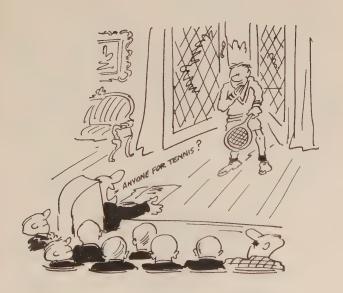

Larry's indomitable Man returns at the top of his form—2C, at a guess—in a hilarious collection of previously unpublished cartoons. Here you can follow him through the hazards of the school day as he copes—more or less—with lessons, breaks, and out-of-school activities, official and otherwise.