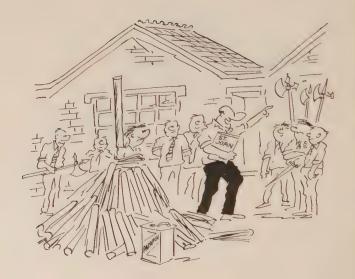

Larry's indomitable Man returns at the top of his form—2C, at a guess—in a hilarious collection of previously unpublished cartoons. Here you can follow him through the hazards of the school day as he copes—more or less—with lessons, breaks, and out-of-school activities, official and otherwise.