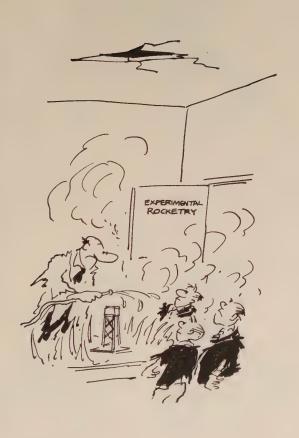

Larry's indomitable Man returns at the top of his form—2C, at a guess—in a hilarious collection of previously unpublished cartoons. Here you can follow him through the hazards of the school day as he copes—more or less—with lessons, breaks, and out-of-school activities, official and otherwise.