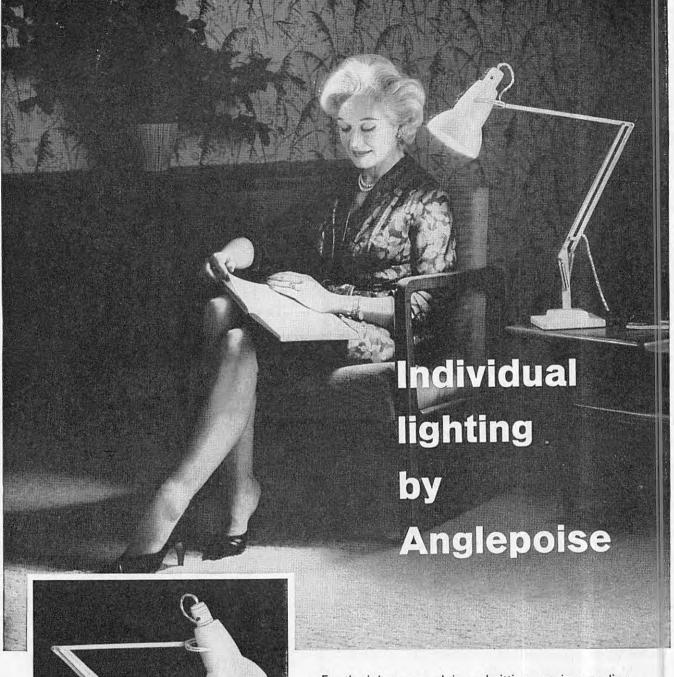

#### Shading with cane

White cane lampshade, below, measures about 15 in. in diameter and costs 19s. 6d., plus 2s. 6d. postage. From Homebound Craftsmen, 25a, Holland Street, W.8

Continued on page 11

For the job you are doing—knitting, sewing, reading, writing—an Anglepoise shines. It clearly makes what you're doing so much easier. Just a touch and the light's exactly where you want it—steady—without further adjustment. Elegantly designed, and available in Red, Green, White, Yellow, Black or Cream, an Anglepoise complements the most modern décor. You can see the whole range at any good electrical shop. Prices from £4.19.5d.