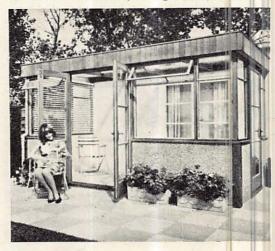

handy use and fits any standard holder. No wonder most smart women choose Kleenex Kitchen Roll.

#### ADDITION CAN BE EASY

continued



Sadler and Clayton's sun-lounge consists of glass windows set on a brick base, with a metal and glass sliding door on the outside of the brickwork. Model 56, 10 ft.  $2\frac{1}{2}$  in, long by 7 ft.  $3\frac{1}{4}$  in, wide, costs £78 1s.



Chester extension by Robert H. Hall is made of cedar and is shown in the 12-ft. by 8-ft. size. 7 ft. 6 in. high, it costs £118 5s. Other sizes range from 8-ft. square to 20 ft. by 12 ft. They are all 7 ft. 6 in. high

Marley home extension combines the use of cedarwood and reinforced concrete panels, which have a maintenance-free finish. They come in 60 sizes, from 4 ft. 11 in. wide by 7 ft. ½ in. long at £64 10s.





Want Sundour! Poor birds. For all the thought and time they put into home building, they'll never know the sheer joy of Sundour curtains. But you can. Flutter round the shops and see them for yourself. Or send now for Sundour's new colour folder – free from Morton Sundour Fabrics Ltd. 15-19 Cavendish Place, London, W.1.







'I can bring any carpet to heel'

'Not if it's got BRI-NYLON in it'

Wool + BRI-NYLON - that's the special formula famous manufacturers use to add years of life to their carpets. Patterned or plain, they're wonderful value for money.

BRI-NYLON means nylon yarn or fibre which has been produced by British Nylon Spinners Limited and has been used to their satisfaction for approved merchandise. BRI is a registered trade mark and is not authorised for use except in t