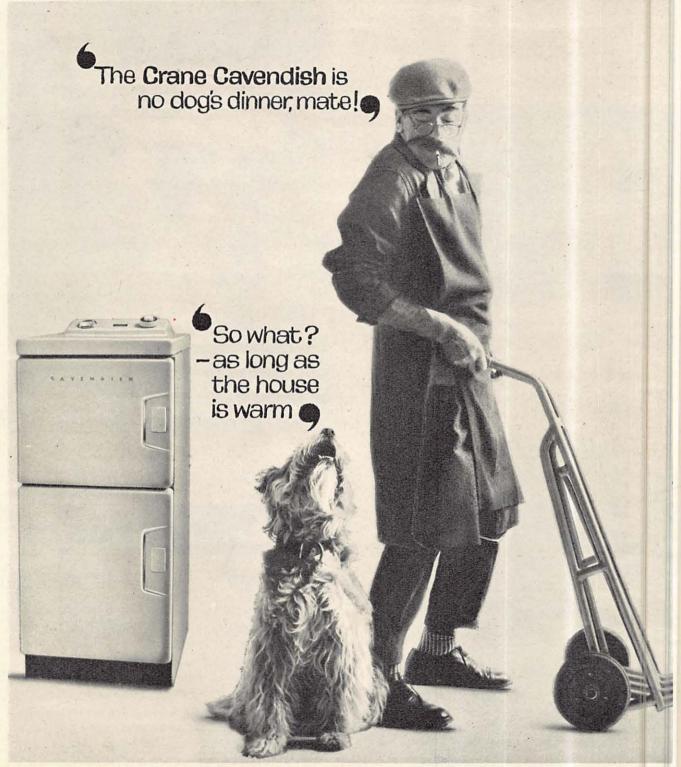

# TEMPLETON-the best in Axminster

Templeton weave the finest carpets in the world. Their traditional skill and experience combine to offer a range of truly magnificent Axminster carpets that are unequalled for price in relation to quality, colour and design.

**CROWN** This superb Axminster, shown above, is made of wool reinforced with nylon and will give long service in living room, hall or any other room. You will treasure this quality for its exquisite craftsmanship, its sheer beauty of design and blending of colour. Vallauris 5/953 is shown but there are many other attractive patterns all at about 88/3 a square yard. In widths up to 12 ft.

**ELEGANCE** A super-standard *all-wool* Axminster for those who seek the extra luxury of a really deep pile carpet. In some of the most beautiful designs you have ever seen including Sèvres Blue 4/5504 on the right—approximately 114/6d a square yard. In widths up to 12 ft.

Other qualities in the Templeton Axminster range include **IMPERIAL**, proved by tests to be a good hard-wearing household carpet, in many designs, at approximately 68/6d a square yard. In widths up to 12 ft.

**BEDROOM BROADLOOM,** is the best buy in its price range at about 49/9d a square yard. Ideal for bedrooms, in widths up to 10 ft 6 ins.

Both IMPERIAL and BEDROOM BROADLOOM are made of wool reinforced with nylon.

Choose TEMPLETON CARPETS at any good furnishers or carpet shop, or write for details, stating quality which interests you, to Dept BA3 James Templeton & Co Ltd Templeton Street GLASGOW S.E