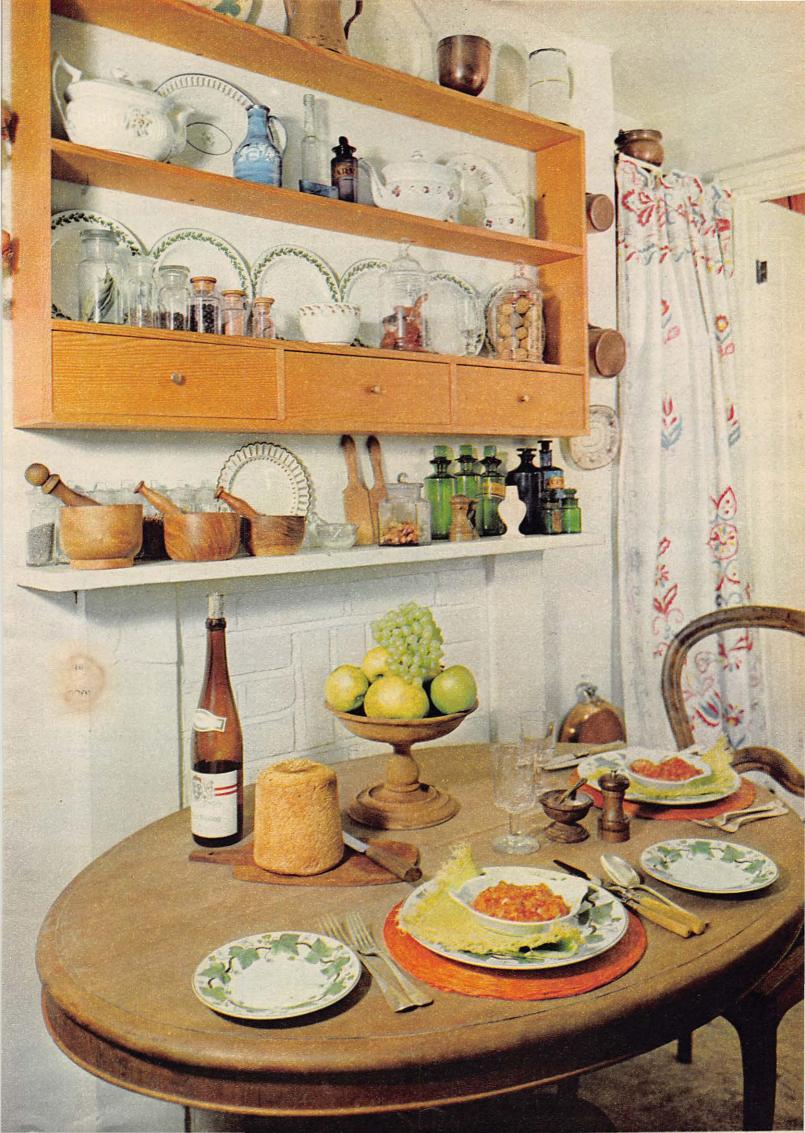

**CROWN** This superb Axminster, shown above, is made of wool reinforced with nylon and will give long service in living room, hall or any other room. You will treasure this quality for its exquisite craftsmanship, its sheer beauty of design and blending of colour. Vallauris 5/953 is shown but there are many other attractive patterns all at about 88/3 a square yard. In widths up to 12 ft.

**ELEGANCE** A super-standard *all-wool* Axminster for those who seek the extra luxury of a really deep pile carpet. In some of the most beautiful designs you have ever seen including Sèvres Blue 4/5504 on the right—approximately 114/6d a square yard. In widths up to 12 ft.

Other qualities in the Templeton Axminster range include **IMPERIAL**, proved by tests to be a good hard-wearing household carpet, in many designs, at approximately 68/6d a square yard. In widths up to 12 ft.

**BEDROOM BROADLOOM,** is the best buy in its price range at about 49/9d a square yard. Ideal for bedrooms, in widths up to 10 ft 6 ins.

Both IMPERIAL and BEDROOM BROADLOOM are made of wool reinforced with nylon.