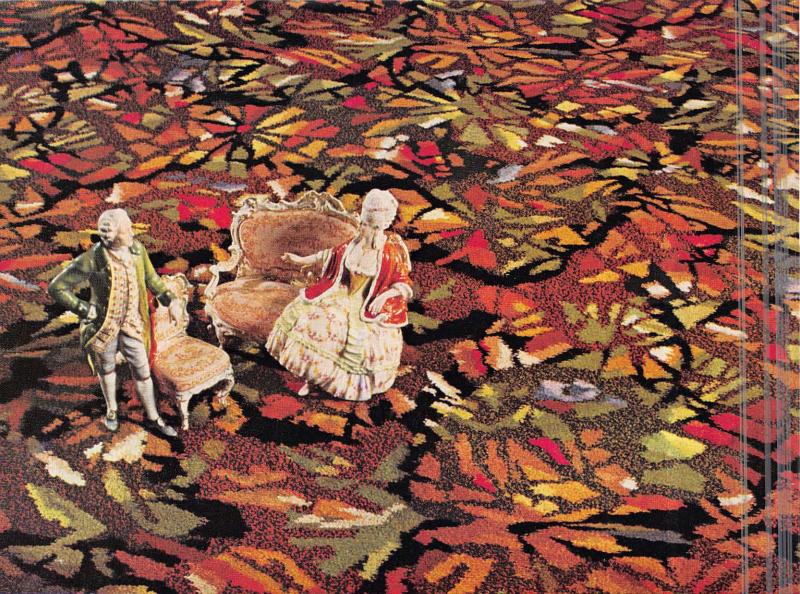

# TEMPLETON-the best in Axminster

Templeton weave the finest carpets in the world. Their traditional skill and experience combine to offer a range of truly magnificent Axminster carpets that are unequalled for price in relation to quality, colour and design.

**CROWN** This superb Axminster, shown above, is made of wool reinforced with nylon and will give long service in living room, hall or any other room. You will treasure this quality for its exquisite craftsmanship, its sheer beauty of design and blending of colour. Vallauris 5/953 is shown but there are many other attractive patterns all at about 88/3 a square yard. In widths up to 12 ft.