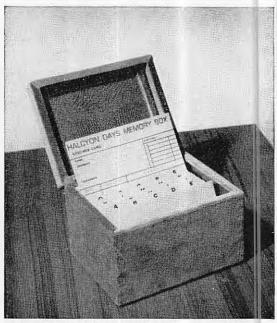

## Keep your dates in velvet

Velvet-covered memory box, above, contains card index system to simplify remembering special aniversaries, phone numbers and addresses. Price is 5 gn., plus 2s. 9d. postage. From Halcyon Days, 14 Brook Street, W.1