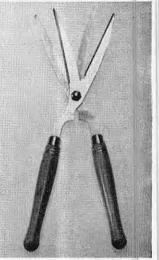

#### Three-in-one

Greensleeves garden shears with a double set of steel blades cuts a wider area than usual hand shears. They cost £2 9s. 9d., plus 2s. 6d. postage. From Army and Navy Stores, London S.W.1