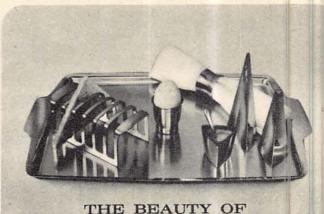

**CROWN** This superb Axminster, shown above, is made of wool reinforced with nylon and will give long service in living room, hall or any other room. You will treasure this quality for its exquisite craftsmanship, its sheer beauty of design and blending of colour. Vallauris 5/953 is shown but there are many other attractive patterns all at about 88/3 a square yard. In widths up to 12 ft.

**ELEGANCE** A super-standard *all-wool* Axminster for those who seek the extra luxury of a really deep pile carpet. In some of the most beautiful designs you have ever seen including Sèvres Blue 4/5504 on the right—approximately 114/6d a square yard. In widths up to 12 ft.

Other qualities in the Templeton Axminster range include **IMPERIAL**, proved by tests to be a good hard-wearing household carpet, in many designs, at approximately 68/6d a square yard. In widths up to 12 ft.

**BEDROOM BROADLOOM,** is the best buy in its price range at about 49/9d a square yard. Ideal for bedrooms, in widths up to 10 ft 6 ins.

Both IMPERIAL and BEDROOM BROADLOOM are made of wool reinforced with nylon.