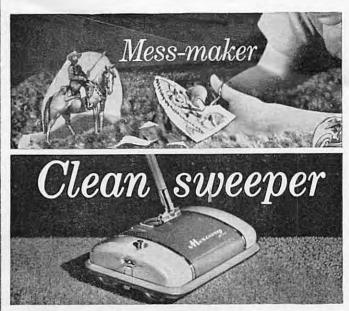

Continued on page 35

DE LUXE

Small boy, big mess but it's no trouble sweeping up after him with a Mercury. Only Mercury de Luxe sweepers have these "easier for you" features.

# 3-DEPTH BRUSH CONTROL PUSH-BUTTON EMPTYING

A finger-tip adjustment Push-button centre alters the brush depth opening means simpler to suit the pile-short, medium or thick. and cleaner emptying, no large receptacle needed.

Handle attached direct to the sweeper top gives greater control and flexibility.

EASY HANDLE MOVEMENT

Short Brothers and Harland Ltd. (Mercury Sales), Dallas Rd, Lancaster.