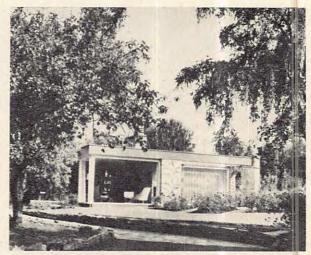

We believe Professor Buchanan would approve of Dene Park, the new 41-acre group of homes at Heaton Norris, Stockport, which is now being completed to a winning design in the architectural

Continued overleaf

# HOUSE TALK continued

competition that IDEAL HOME promoted together with the Royal Institute of British Architects. The challenge was to lay out small family houses to a high density while ensuring reasonable privacy and attractive appearance. This was a practical test in the creation of a new kind of suburban environment. And we realised that you can't divorce the motor car from environment. In fact, a car per family was part of the brief.

For Dene Park, the winning architects, Mortimer Partners, met the brief by designing five mews courtyards branching off the access road and providing 100 per

cent garaging.

When he opened the estate last autumn, Sir Donald Gibson, who is among the most respected of Britain's forward-looking architects, said that the Dene Park layout made a real contribution. There would be no through traffic, and for safety and quiet the traffic area within the estate was minimal—while allowing residents' and visitors' cars easy access to the houses.

At Dene Park, Buchanan's motor "monster" has been put in its proper place. This is just one of many achievements in environmental and home planning that make the award-winning estate worth the very close look you will get of it in next month's IDEAL HOME.