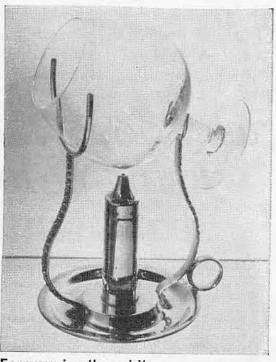

#### For warming the spirits

Silver-plated brandy glass spirit warmer is supplied with a glass. It costs £5 5s., plus 2s. postage for anywhere outside London. From Robert Jackson of Piccadilly

Continued overleaf