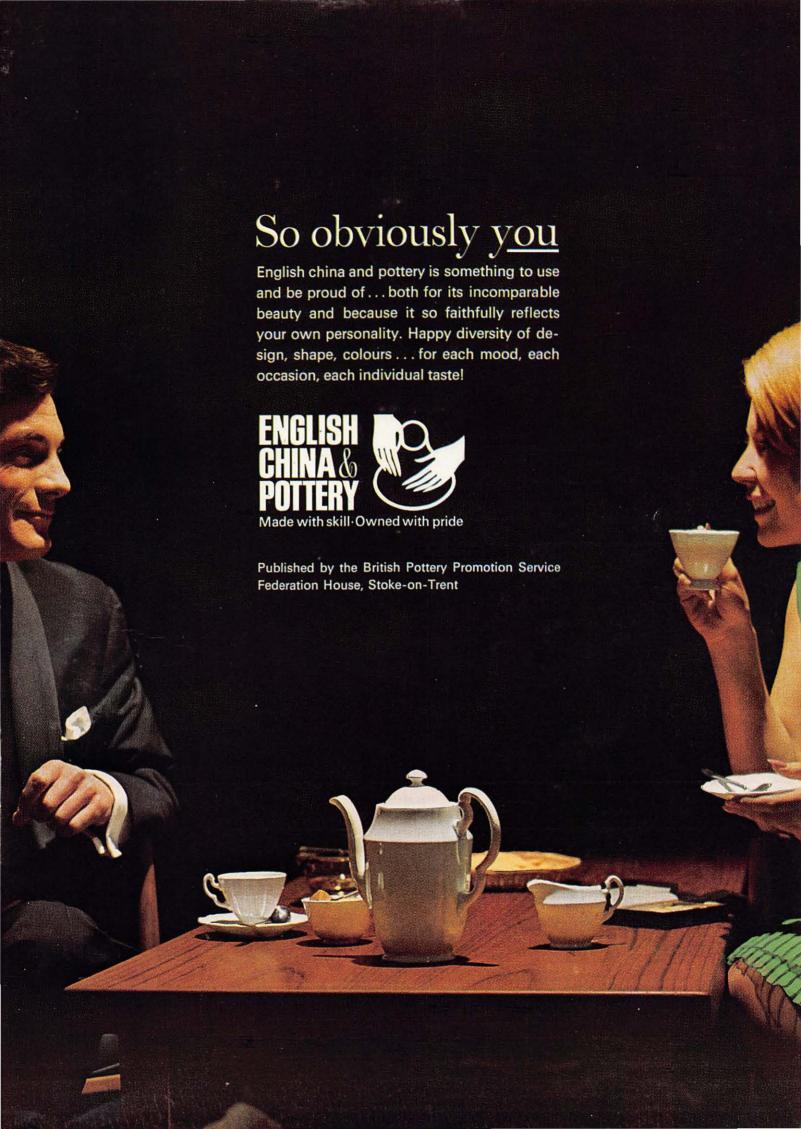

# TEMPLETON-the best in Axminster

Templeton weave the finest carpets in the world. Their traditional skill and experience combine to offer a range of truly magnificent Axminster carpets that are unequalled for price in relation to quality, colour and design.

**CROWN** This superb Axminster, shown above, is made of wool reinforced with nylon and will give long service in living room, hall or any other room. You will treasure this quality for its exquisite craftsmanship, its sheer beauty of design and blending of colour. Vallauris 5/953 is shown but there are many other attractive patterns all at about 88/3 a square yard. In widths up to 12 ft.

**ELEGANCE** A super-standard *all-wool* Axminster for those who seek the extra luxury of a really deep pile carpet. In some of the most beautiful designs you have ever seen including Sèvres Blue 4/5504 on the right—approximately 114/6d a square yard. In widths up to 12 ft.

Other qualities in the Templeton Axminster range include **IMPERIAL**, proved by tests to be a good hard-wearing household carpet, in many designs, at approximately 68/6d a square yard. In widths up to 12 ft.

**BEDROOM BROADLOOM,** is the best buy in its price range at about 49/9d a square yard. Ideal for bedrooms, in widths up to 10 ft 6 ins.

Both IMPERIAL and BEDROOM BROADLOOM are made of wool reinforced with nylon.

Choose TEMPLETON CARPETS at any good furnishers or carpet shop, or write for details, stating quality which interests you, to Dept BA3 James Templeton & Co Ltd Templeton Street GLASGOW S.E