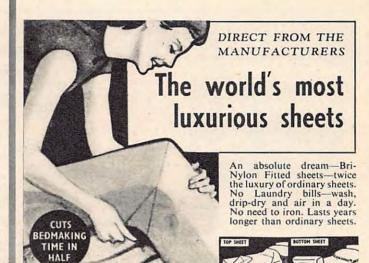

, Bristol, Glasgow, Leeds, London, Manchester

#### Places a man can call his own continued

Minibrite greenhouses are made in standard multiples of 8 ft. The one illustrated below is 8 ft. by 16 ft. It comes complete with glass. Glazing clips are made from aluminium alloy and stainless steel. £94 15s.





Cedarworth garden shed, above, of Western Red Cedar weather boarding on a seasoned oak frame, with damp-proof lining. From 7 ft. by 5 ft. (5 ft. high to eaves), at £31 5s., to 8 ft. by 6 ft. (5 ft. 6 in. high to eaves), at £39 19s. These prices include wooden floor

The Dencroft Sunbridge timber-framed greenhouse, below, is 8 ft. 2 in. long and 6 ft. wide. Height to eaves is 4 ft. All glass, clips, putty and so on are included. It costs £28 in this size, or £36 for 11 ft. 3 in. long





BED SIZE SMOOTH STRIPED FLEECY 2' 6" } 79/6 99/6 105/-

89/6 119/6 115/-4'0" | 99/6 119/6 130/-Add 21- for post and packing

Obtainable in beautiful Obtainable in beautiful shades of pink, sky blue, lilac, green, primrose or white. Also available in fleecy Bri-Nylon in Same colours and Smooth Striped (except for green).

#### MATCHING PILLOW CASES

Smooth Plain 12/6 Frilled 15/11 Striped Frilled only 17/6 Fleecy Plain 14/6 Frilled 21/-

SEND CASH WITH ORDER

SEND CASH WITH ORDER
Money refunded if not completely
satisfied.
Please state 2nd choice colour
when ordering. Orders over £2
can be purchased on crefit
Please ask for details or send for
fully illustrated catalogue.

BRI-NYLON LACE BEDSPREAD



Delicate white lace on non-slip Bri-Nylon in Pink, Blue, Lemon, Green or Lilac. The most