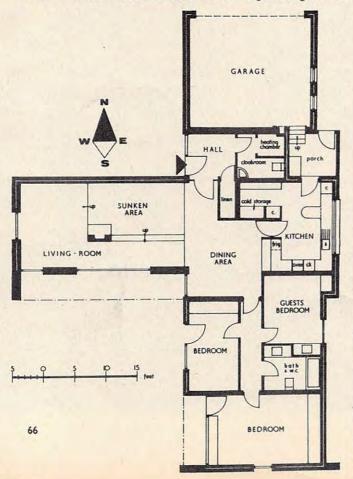

tle colour and entirely absent of pattern are set against walls covered in natural-coloured grass paper. Plywood panels on the ceiling are warm and very practical since they avoid the hairline cracks that tend to appear in all new plaster. They also have the effect of off-setting a too-high ceiling above the sunken area.

The heating chamber, reached from the hall, houses an efficient gas-operated warm-air unit made by Parasheet. The flue carried through the garage wall provides slight warmth for the cars. There are air vents positioned above skirtings in all rooms and return ducts in the ceiling.



Mrs. Bradley's bedroom has coffee-coloured grasspaper, timber dado in place of bedheads; cream wool curtains and covers from the family mill and twin mirrors mounted on a long dressing bench





Warm, cream-coloured stone from Bowes Moor; sage green fascia board; complete glass walls link rooms with garden

#### House in Guisborough Road, Nunthorpe

on the River Tees, is a residential district with wide tree-lined roads and prosperous-looking houses. In one of them, Major and Mrs. Ian Wallace had been living with their teenage daughter, Sara. When she married two years ago, they decided to sell the big od house in Guisborough Road with the front half of the garden. That still left them with a good plot for a small modern bungalow and the tennis court.

The Wallaces have been on the move for most of their married lives—grass huts in Kenya and baronial mansions in Nairobi. But Major Wallace had given up "soldiering around the world" to work for I.C.I. This was to be their thirty