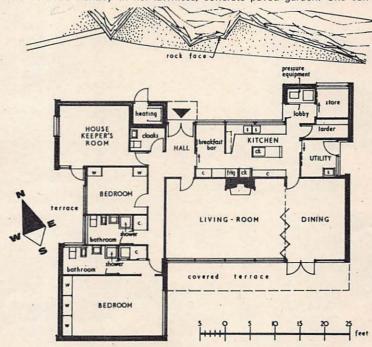

#### The civilised North

TOO MANY PEOPLE in the South seem to have the idea that civilisation peters out when you get north of Harrow. Joyce Dixon, who lives in Routh, Beverley, Yorkshire, has written to us in the hope that we will put those misguided southerners right. She's a southerner by birth, but after 17 years in the North, she's a true-blue, died-in-the-wool Yorkshirewoman-and that blue isn't woad, either.

Grumbles: the weather is a tiny bit colder and there aren't the cosy little tea shops that abound in the South-which does not sound a lot to suffer.

If Joyce Dixon makes you want to fly North, take a look at our article on homes in Yorkshire. . . . You'll see that those homes are lacking neither in style nor comfort.