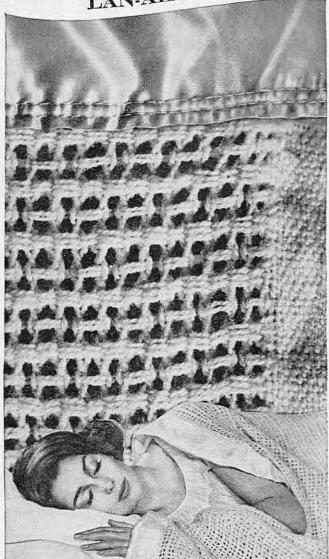

iust how do the holes in a LAN-AIR-CEL blanket

#### keep you so lightly warm?

Naturally, that's how. The air trapped between the hundreds of cells in a Lan-Air-Cel blanket is nature's own insulation. Insulation that keeps cold out, natural warmth in. And because of this cellular insulation, a Lan-Air-Cel blanket is light. Lightly warm. Made from the finest, softest Scottish spun wool, a Lan-Air-Cel carries a ten year guarantee. Bed sizes from 69/6d. Pram and cot sizes from 16/6d. Also available in 'Ulstron'\*, I.C.I.'s new wonder fibre. Write for free illustrated brochure.