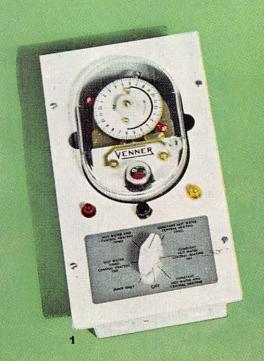

# CENTRAL HEATING AND CONTROL

3

#### KEY GUIDE TO CONTROL

- 1. Time clock control panel. Can switch boiler on/off at several pre-set times, during the day.
  2. Radiator valves. They vary from simple hand-controlled on/off to pre-set types giving individual temp. settings for each radiator.
  3. Room thermostat. Controls the temp. of anything from a complete house to individual rooms. Can even be controlled by time-clocks.
- 4. Manually set thermostatic mixing valve. Controls the temp. of water in the heating circuit: divorces heating circuit from domestic hot water.
- See Magazine reminds you that C stands for control with oil fired central heating through Shell-Mex and B.P. Ltd (you're right, that is Mrs. 1970 on the cover!).