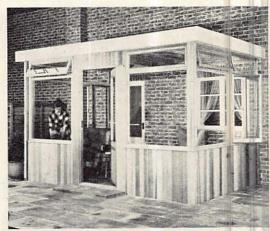

) 2071

TO: BLACKNELL BUILDINGS LTD., HOME EXTENSIONS DIVISION, DEPT. X406, PINEHURST AVENUE, FARMSOROUGH, HANTS. Please send full details of your SYSTEM ONE Extension.

NAME

ADDRESS

忩

COUNTY



# MORE ABSORBENT - WIPES CLEANER!

Kleenex\* Kitchen Roll is built like a sponge, so it wipes and cleans things faster and better because it's softer and more absorbent than ordinary rolls. Strong, too, it's perforated for handy use and fits any standard holder. No wonder most smart women choose Kleenex Kitchen Roll.

#### ADDITION CAN BE EASY

continued



Sadler and Clayton's sun-lounge consists of glass windows set on a brick base, with a metal and glass sliding door on the outside of the brickwork. Model 56, 10 ft.  $2\frac{1}{2}$  in, long by 7 ft.  $3\frac{1}{4}$  in, wide, costs £78 1s.



Chester extension by Robert H. Hall is made of cedar and is shown in the 12-ft. by 8-ft. size. 7 ft. 6 in. high, it costs £118 5s. Other sizes range from 8-ft. square to 20 ft. by 12 ft. They are all 7 ft. 6 in. high

Marley home extension combines the use of cedarwood and reinforced concrete panels, which have a maintenance-free finish. They come in 60 sizes, from 4 ft. 11 in. wide by 7 ft. ½ in. long at £64 10s.





Want Sundour! Poor birds. For all the thought and time they put into home building, they'll never know the sheer joy of Sundour curtains. But you can. Flutter round the shops and see them for yourself. Or send now for Sundour's new colour folder – free from Morton Sundour Fabrics Ltd. 15-19 Cavendish Place, London, W.1.







'I can bring any carpet to heel'

'Not if it's