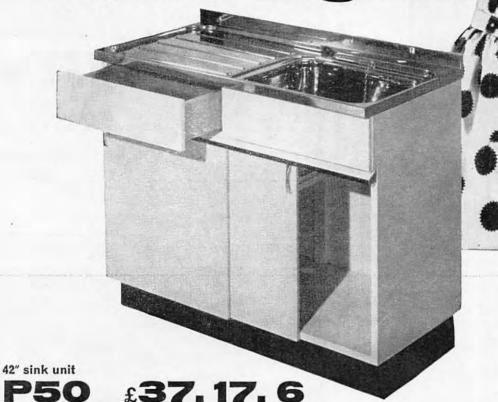

see the kitchen units with so much that's

# new so much that's different!

the superlative English Rose

English Rose P-Range is up-to-the-minute design-with a keen price to match. Sturdy timber construction is teamed with polyester or plastic-face finishes which are hard wearing, decorative and durable. These units can do big things for your family pride. Easy to look at-and own! You couldn't ask for anything nicer to have in the homethan English Rose.

Complete the coupon below for free colour catalogues of English Rose kitchen equipment.

check these quality features - only English Rose units have them all!

- English Rose stainless steel sink tops with non-splash bowl rim.
- Sturdy timber construction.
- Choice of Polyester hi-gloss or Plastic woodgrain face finish.
- Sliding doors suspended on nylon runners, no bottom grooves to trap dirt.
- ✓ Hinged doors If preferred.
- ✓ Nylon drawer-runner slides.
- Easy-clean plastic trim and chromium handles.
- ✓ Stove-enamelled steel base plinths fitted with built-in levelling screws.
- Matching worktop cabinets and glass-door wall cupboards.

## English Rose Kitchens Ltd. Warwick

Please send free catalogues and recommend selected stockists where I can see English Rose kitchen equipment.

name.....

63" sink ui

63" sink unit P60 £51, 15, 0