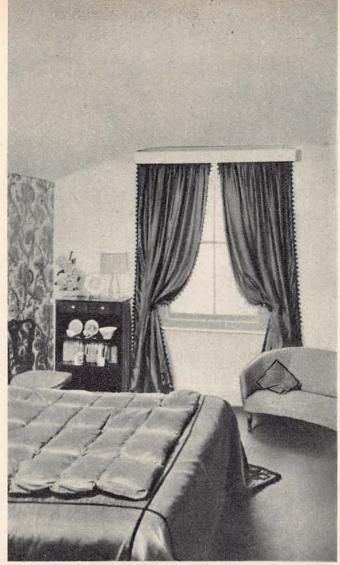

#### A new and superb Wilton up to 18 feet wide by the weavers of the finest carpets in the world

This magnificent new Wilton is one of sixteen superb shades in the new TEMPLETON GLENDONALD range. There are two remarkable things about Glendonald. First, it is made in widths up to 18 feet, and in any length. This means that you can have a wonderful seamless wall to wall carpet to fit almost any size of room. Second is the price. At around 82/9 a square yard, this all-wool velvet Wilton is a sound investment because its deep, resilient pile is made to last, and to maintain that feeling of extra luxury in your home for many, many years to come. GLENDONALD WILTON is available in Iceflow, Sandalwood, Dawn Grey, Cornsilk, Mistletoe Leaf, Carnival Red, Lincoln Green, Woodland Moss, Embassy Blue, Golden Bronze, Graphite, Rose Glow, Palm Leaf, French Jade, Rowan Berry, Sun Beige. See all these wonderful shades at your furnishers or write for sample and full details to Dept GA3 James Templeton & Co Ltd Templeton Street Glasgow S.E

## TEMPLETON GLENDONALD WILTON