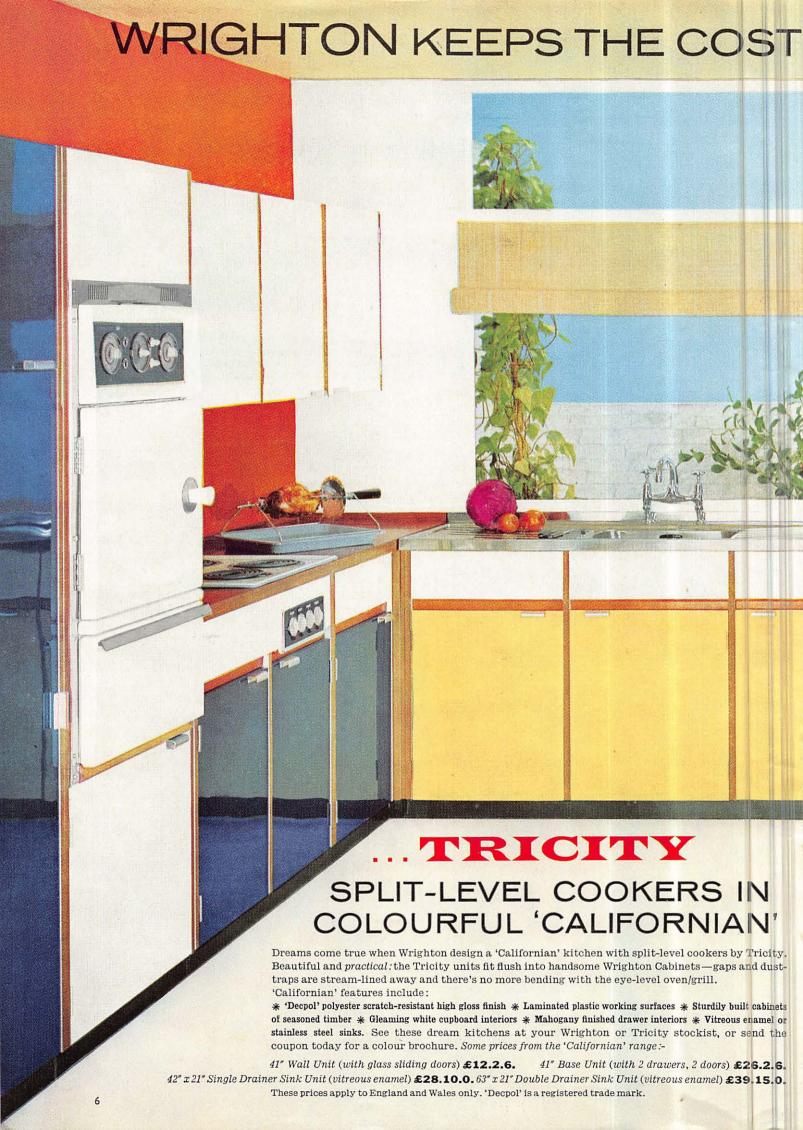

# KITCHENS BY

TRICITY Oven and Grill Unit. Big Oven (7 cooking positions) with thermostat control and interior light. Automatic time switch control. Full view glass door. Roomy hot-cupboard with high speed radiant grill with full simmer control. Price £58.0.0 (Including Oven Autospit). £52.15.0 (without spit).

TRICITY Hob and Control Unit. Four 7" high speed radiant heat plates, three with simmer control, one with "Panwatcher" automatic hot-plate control. Price £35.10.0

Both the above units in Ivory or White vitreous enamel with attractively styled facias can be installed in superb WRIGHTON 'Californian' cabinets.

See the superb kitchens of tomorrow at Electricity Board Showrooms, Builders' Merchants and leading House Furnishers.

unnamannan aga wasa namawanawanan anamana maanaa