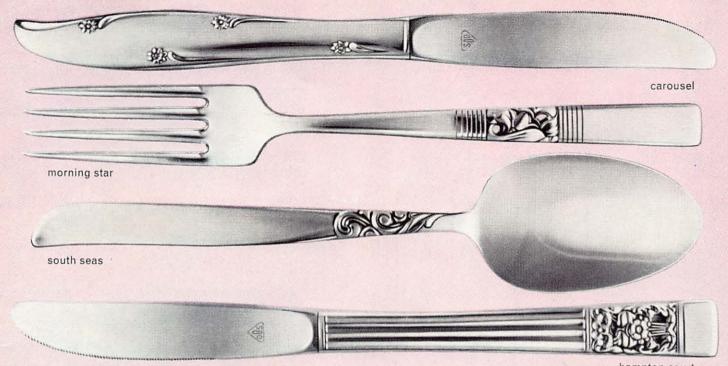

# TABLE TALK

There's a lively interest in the good looks of the dining table. Here and on four more pages, we show some of a growing variety of shapes that are developing for those very basic tools—knives, spoons, forks, whose appearance and comfort is often taken for granted

THERE ARE TWO MAIN STREAMS of taste in tableware. We have the sleek, slender, experimental shapes whose influence came originally from the Scandinavians, but have now become part of an international form of styling. Designers are reappraising the purpose of tableware and producing designs that are logically like tools for eating, rather than the traditional shapes we have accepted for centuries. Though some appear strange, they are often more comfortable to hold and use.

At the same time, we have a strong feeling for the classical designs, like King's pattern, Rat's Tail or Fiddle pattern. Replicas are made in silver, plate and stainless steel and will go on being made for a long time to come. This appreciation for the old-fashioned look is bringing in a softening use of discreet pattern on new designs in stainless steel, and also the matt appearance of a satin-finished handle combined with polished bowls and blades.

A contrasting handle in wood or plastics has proved popular for its crisp modern look. Some materials, like natural wood or nylon, need careful treatment, but new developments like Pagwood, wood moulded in resin, are combining good looks and practical qualities.

When buying tableware, "eat" with it and try its weight and balance. The marks identifying quality can be misleading and the best guide is the integrity of the maker's name and the shop where you buy it.