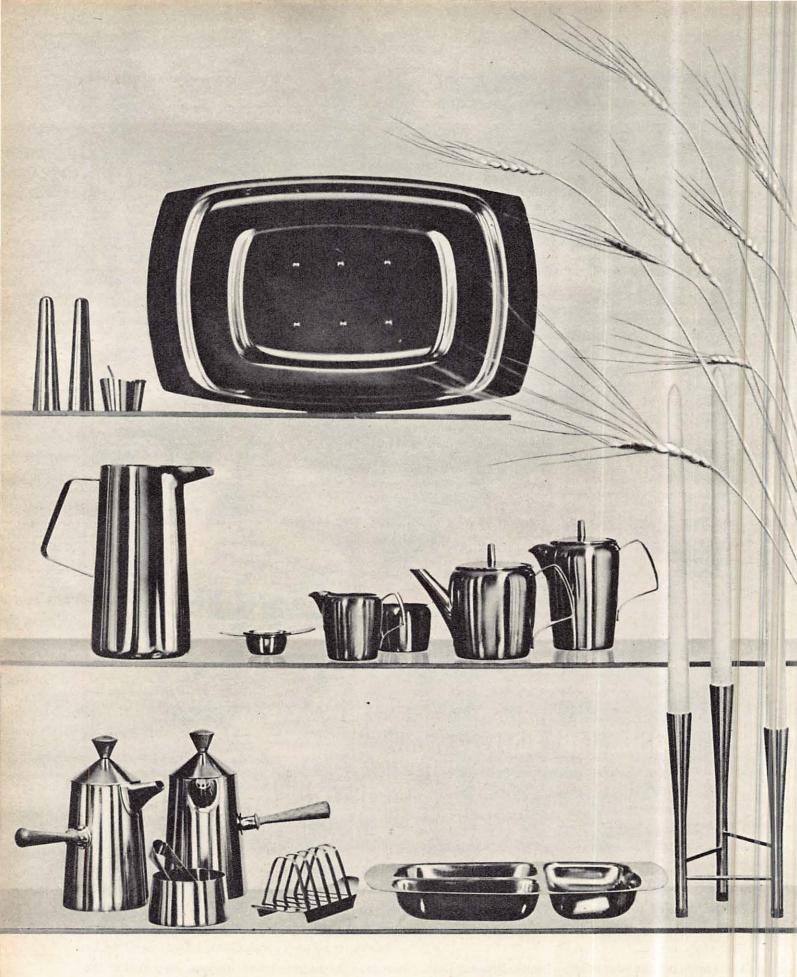

you invest in an AUSTIN

BACKED BY BMC SERVICE-THE MOST COMPREHENSIVE IN EUROPE

1. Oneida "Lyric" solid stainless tableware with a discreet pattern. Seven-piece place setting is 46s. 0d. 2. Walker & Hall's "Pride". Forks and spoons in E.P.N.S. Large forks, 145s. a dozen, soup spoons, 135s. a dozen. Knives with stainless steel blades and Ivoril handles, 162s. 6d. a dozen.

3. Coalport and Cutlass "Revelry" tableware in stainless steel with bone china handles. Sixpiece place setting, 159s. 6d. 4. Elkington "Butler's Tray" made in afrormosia, holding Boston stainless steel tableware. With six of each piece, the tray costs £18 15s. 5. Georg Jensen's "Tanaquil" salad servers in stainless steel come in two sizes, 75s. or 95s. From Designs of Scandinavia.