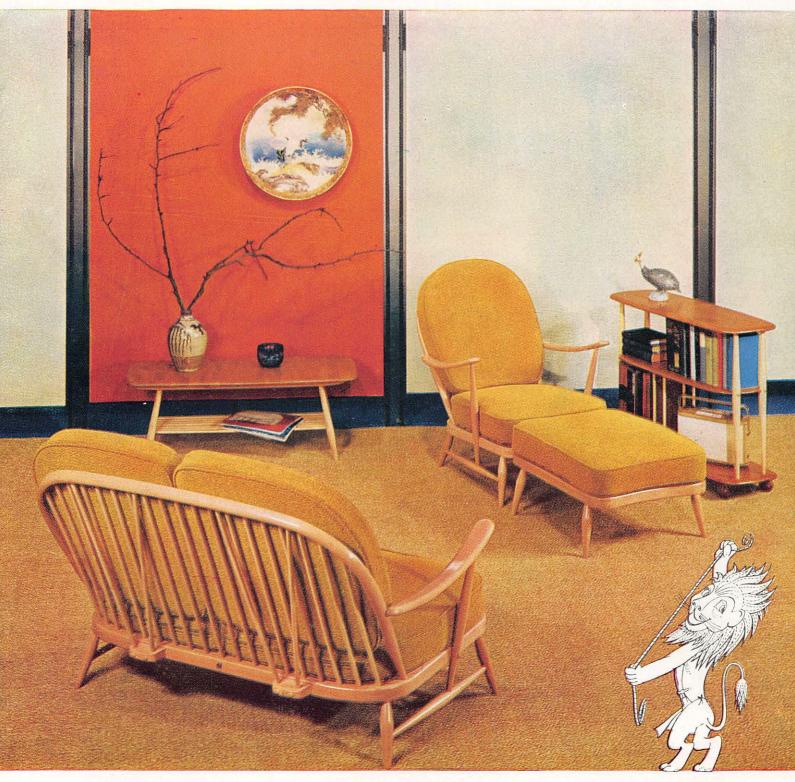

**CROWN** This superb Axminster, shown above, is made of wool reinforced with nylon and will give long service in living room, hall or any other room. You will treasure this quality for its exquisite craftsmanship, its sheer beauty of design and blending of colour. Vallauris 5/953 is shown but there are many other attractive patterns all at about 88/3 a square yard. In widths up to 12 ft.

**ELEGANCE** A super-standard *all-wool* Axminster for those who seek the extra luxury of a really deep pile carpet. In some of the most beautiful designs you have ever seen including Sèvres Blue 4/5504 on the right—approximately 114/6d a square yard. In widths up to 12 ft.

Other qualities in the Templeton Axminster range include **IMPERIAL**, proved by tests to be a good hard-wearing household carpet, in many designs, at approximately 68/6d a square yard. In widths up to 12 ft.

**BEDROOM BROADLOOM,** is the best buy in its price range at about 49/9d a square yard. Ideal for bedrooms, in widths up to 10 ft 6 ins.

Both IMPERIAL and BEDROOM BROADLOOM are made of wool reinforced with nylon.