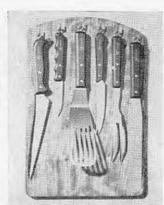

#### Kitchen efficiency

For hanging on walls or doors, a kitchen tool set in stainless steel with a beechwood wall board. It costs 87s. 6d., plus 3s. 6d. for postage. Bentalls of Kingston