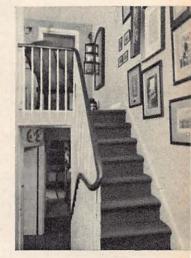

#### Wealth of experience

OLD AGE doesn't always mean experience—but it is satisfying when the two coincide. It seems that such should be the nature of things. In the case of Mr. Foord of Ashford Road, Eastbourne, his age, 75, stands for almost that much experience, and he brought it all to bear

Mr. Foord makes a final adjustment to the curving staircase that he built singlehanded in his Eastbourne workshop

last year on a most difficult problem building a curving staircase single-handed.

In the usual way, you need some sort of template, like temporary wooden cylinders, to get the curve of the handrail and the string boards exactly right. Mr. Foord devised a method that made one unnecessary. The essence of it was to treat each step as a unit with the stringing member at each end, each one being fitted to the one below by long vertical and horizontal bolts. As a true craftsman, he made sure that it was built to last—they were also joined by wood screws and all joints were glued. The underside was carriaged and bracketed and glueblocked with wood preparation to receive expanded lathing and plaster soffit.

Made in solid mahogany, the staircase is now installed in the home of Mr. L. Benton, who thinks it is the only one of its sort in Eastbourne. It represents a painstaking piece of work and a meticulous method of construction.