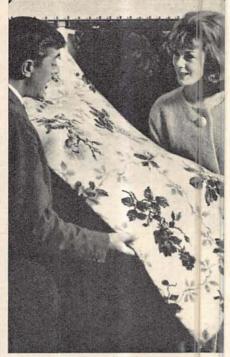

**CROWN** This superb Axminster, shown above, is made of wool reinforced with nylon and will give long service in living room, hall or any other room. You will treasure this quality for its exquisite craftsmanship, its sheer beauty of design and blending of colour. Vallauris 5/953 is shown but there are many other attractive patterns all at about 88/3 a square yard. In widths up to 12 ft.