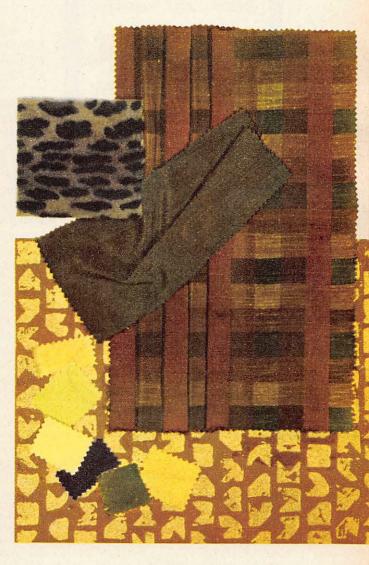

# The fibre is as new as today

CROSSLEY

CARPETS

Mosaic, the oldest form of floor decoration in the world, inspired the design of this Alpha carpet by Crossley. It is beautiful—a big, wide spaced pattern built up from little chips of bronzy, sunburst colours. And it's practical, too. It will stand up to everything that life can hand out—grit and grime, wear and tear, strong sunlight,

detergents, heels and heavy furniture. This carpet will give pleasure all its long life for two reasons. It has 100% tuft anchorage (each of its tufts is individually anchored to the backing). And the pile is made entirely from the world's most advance carpet fibre.—Acrilan 15. You can trust the big red A.