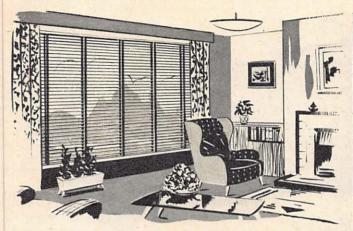

# Make sure the blind you buy has all these advantages

Compact hideaway headrail, unique design ■ Completely rust-proof ■ Easy to clean, no dust traps ■ Strong Aluminium slats, 3 widths, 21 colours ■ Made to measure at no extra cost ■ Tapeless, 'Minivisible' Terylene webs ■ Inexpensive, for example a 3'3" x 5'6" blind costs only £6.16.9 ■ Sunway cleaning brush with every order.

# Only **SUNWAY** Blinds have them all

SEND FOR THE NEW SUNWAY BROCHURE YOUR WORLD WITHIN SUNWAY' TO VENETIAN VOGUE LIMITED ( A4/3 ) • SLOUGH • BUCKS

Dishes made of 'Melmex' melamine resist breaking, chipping, cracking. They last ages. They're hard, smooth, solid. They have circus-bright colours or cool confetti pastels. They have lovely, ultramodern shapes. Some go travelling in boats and caravans; some stay at home serving meals with a new kind of elegance. 'Melmex' is starred in the best-run homes these days. 'Melmex' is for you.