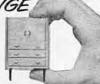

# TABLE TALK

There's a lively interest in the good looks of the dining table. Here and on four more pages, we show some of a growing variety of shapes that are developing for those very basic tools—knives, spoons, forks, whose appearance and comfort is often taken for granted

THERE ARE TWO MAIN STREAMS of taste in tableware. We have the sleek, slender, experimental shapes whose influence came originally from the Scandinavians, but have now become part of an international form of styling. Designers are reappraising the purpose of tableware and producing designs that are logically like tools for eating, rather than the traditional shapes we have accepted for centuries. Though some appear strange, they are often more comfortable to hold and use.

At the same time, we have a strong feeling for the classical designs, like King's pattern, Rat's Tail or Fiddle pattern. Replicas are made in silver, plate and stainless steel and will go on being made for a long time to come. This appreciation for the old-fashioned look is bringing in a softening use of discreet pattern on new designs in stainless steel, and also the matt appearance of a satin-finished handle combined with polished bowls and blades.

A contrasting handle in wood or plastics has proved popular for its crisp modern look. Some materials, like natural wood or nylon, need careful treatment, but new developments like Pagwood, wood moulded in resin, are combining good looks and practical qualities.

When buying tableware, "eat" with it and try its weight and balance. The marks identifying quality can be misleading and the best guide is the integrity of the maker's name and the shop where you buy it.

On these pages are a few of the new shapes; many

Continued on page 33

The idea is as old as history