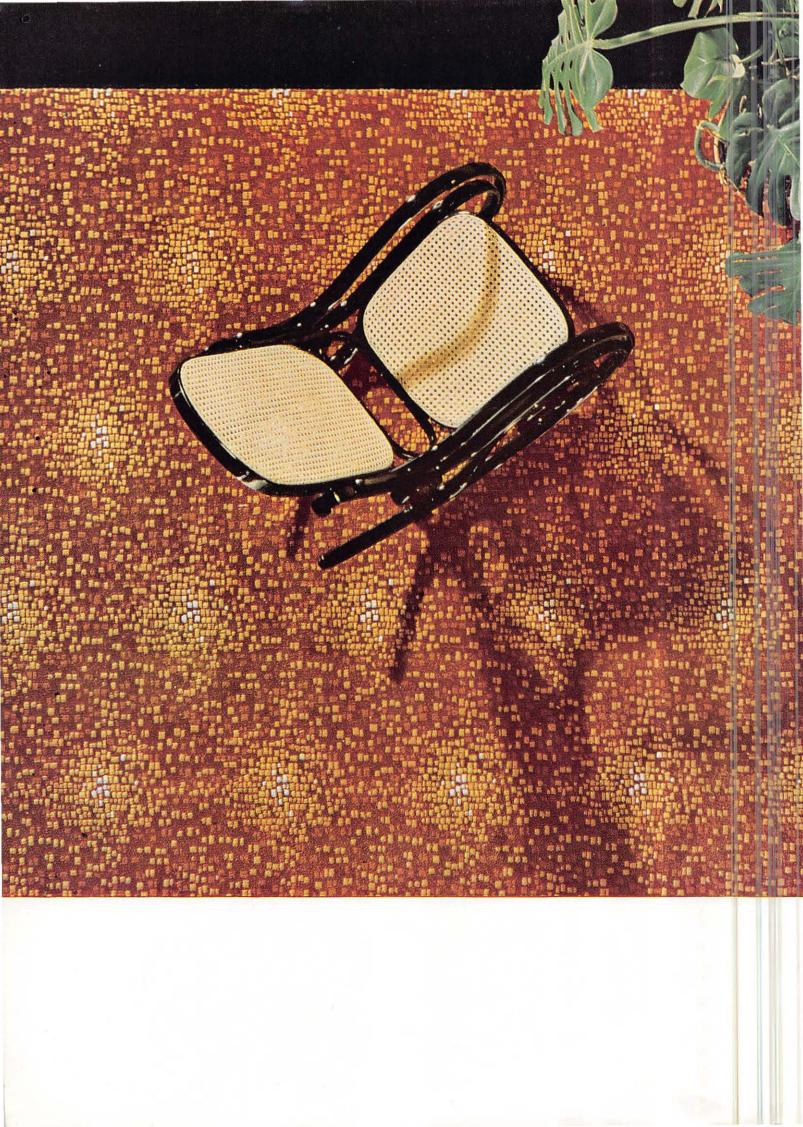

# The fibre is as new as today

CROSSLEY

CARPETS

Mosaic, the oldest form of floor decoration in the world, inspired the design of this Alpha carpet by Crossley. It is beautiful—a big, wide spaced pattern built up from little chips of bronzy, sunburst colours. And it's practical, too. It will stand up to everything that life can hand out—grit and grime, wear and tear, strong sunlight,

detergents, heels and heavy furniture. This carpet will give pleasure all its long life for two reasons. It has 100% tuft anchorage (each of its tufts is individually anchored to the backing). And the pile is made entirely from the world's most advance carpet fibre.—Acrilan 15. You can trust the big red A.