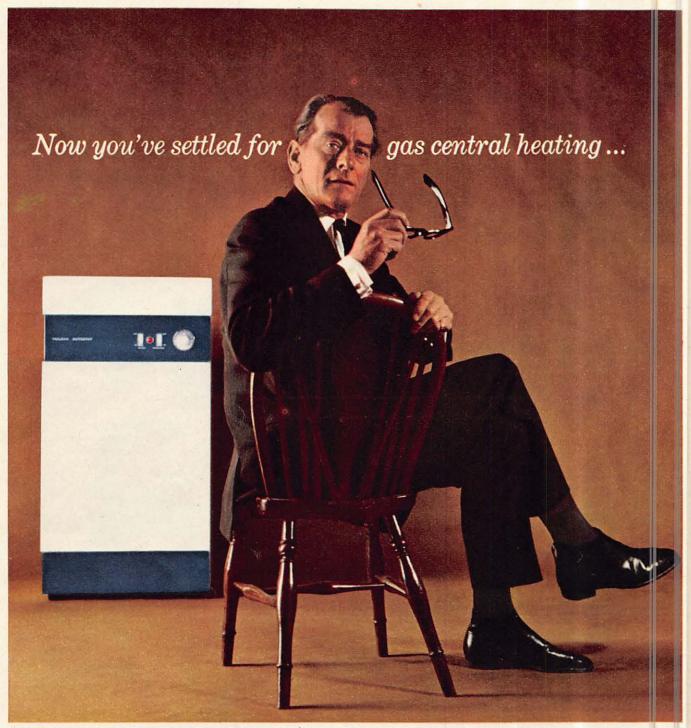

# CENTRAL HEATING AND CONTROL

3

#### KEY GUIDE TO CONTROL

- 1. Time clock control panel. Can switch boiler on/off at several pre-set times, during the day.
  2. Radiator valves. They vary from simple hand-controlled on/off to pre-set types giving individual temp. settings for each radiator.
  3. Room thermostat. Controls the temp. of anything from a complete house to individual rooms. Can even be controlled by time-clocks.
- 4. Manually set thermostatic mixing valve. Controls the temp. of water in the heating circuit: divorces heating circuit from domestic hot water.
- See Magazine reminds you that C stands for control with oil fired central heating through Shell-Mex and B.P. Ltd (you're right, that is Mrs. 1970 on the cover!).

# But don't be misled into thinking that even this fully shows you how sensibly simple it is to control oil fired central heating through SHELL-MEX AND B.P. LTD

Some ways of heating are perfect brutes to organise. One of the many advantages of oil fired central heating through Shell-Mex and B.P. Ltd is that you are always in complete control of it.

**Time Clocks** can start and stop the boiler whenever you like, without you even being there.

**Thermostats** can keep each separate room in your home at just the temperature you want it – or even each radiator in each room if you like.

**Thermostat/Time Controls** can switch individual rooms in or out without you even being there — heat up your bedroom before you wake yet save your fuel bills by leaving the downstairs unheated for another  $\frac{1}{2}$  hour etc.

**Mixing valves** can separate the temperature of your domestic hot water from your heating system: so that you always have piping hot water for baths and washing up without necessarily having boiling hot radiators (and, of course, you can even turn them right off, in summer).

**Outside compensators** can regulate your heating system by exactly what the weather's doing; keep your house at a precise warmth even on a crazy spring day.

**Boiler Thermostats** can give you real *control* of your water: do right away with the business of trying to *judge* how hot the boiler ought to be. And you can permute all these infinite controls exactly to suit you. Or, indeed, you can have just one of them.

Having oil fired central heating through Shell-Mex and B.P. Ltd means complete control.

Just another reason why it's wise to have central heating the Shell-Mex and B.P. way.