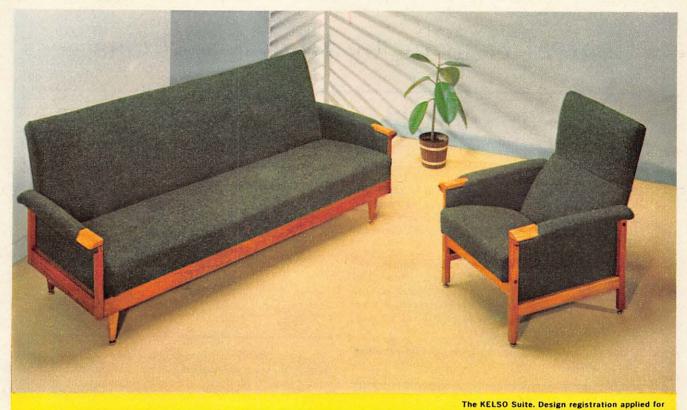

#### A new and superb Wilton up to 18 feet wide by the weavers of the finest carpets in the world

This magnificent new Wilton is one of sixteen superb shades in the new TEMPLETON GLENDONALD range. There are two remarkable things about Glendonald. First, it is made in widths up to 18 feet, and in any length. This means that you can have a wonderful seamless wall to wall carpet to fit almost any size of room. Second is the price. At around 82/9 a square yard, this all-wool velvet Wilton is a sound investment because its deep, resilient pile is made to last, and to maintain that feeling of extra luxury in your home for many, many years to come. GLENDONALD WILTON is available in Iceflow, Sandalwood, Dawn Grey, Cornsilk, Mistletoe Leaf, Carnival Red, Lincoln Green, Woodland Moss, Embassy Blue, Golden Bronze, Graphite, Rose Glow, Palm Leaf, French Jade, Rowan Berry, Sun Beige. See all these wonderful shades at your furnishers or write for sample and full details to Dept GA3 James Templeton & Co Ltd Templeton Street Glasgow S.E

## TEMPLETON GLENDONALD WILTON