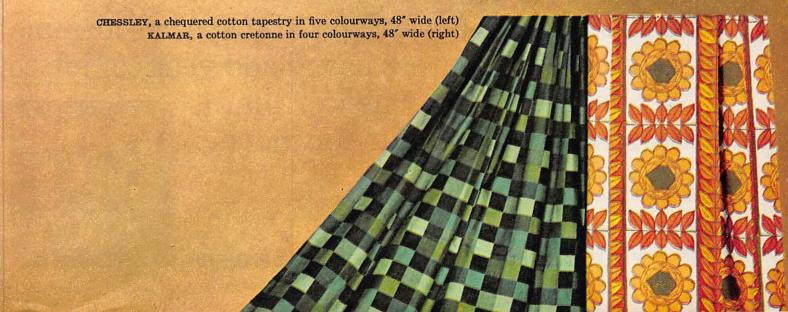

#### A new and superb Wilton up to 18 feet wide by the weavers of the finest carpets in the world

This magnificent new Wilton is one of sixteen superb shades in the new TEMPLETON GLENDONALD range. There are two remarkable things about Glendonald. First, it is made in widths up to 18 feet, and in any length. This means that you can have a wonderful seamless wall to wall carpet to fit almost any size of room. Second is the price. At around 82/9 a square yard, this all-wool velvet Wilton is a sound investment because its deep, resilient pile is made to last, and to maintain that feeling of extra luxury in your home for many, many years to come. GLENDONALD WILTON is available in Iceflow, Sandalwood, Dawn Grey, Cornsilk, Mistletoe Leaf, Carnival Red, Lincoln Green, Woodland Moss, Embassy Blue, Golden Bronze, Graphite, Rose Glow, Palm Leaf, French Jade, Rowan Berry, Sun Beige. See all these wonderful shades at your furnishers or write for sample and full details to Dept GA3 James Templeton & Co Ltd Templeton Street Glasgow S.E

## TEMPLETON GLENDONALD WILTON