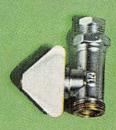

#### KEY GUIDE TO CONTROL

- 1. Time clock control panel. Can switch boiler on/off at several pre-set times, during the day.
  2. Radiator valves. They vary from simple hand-controlled on/off to pre-set types giving individual temp. settings for each radiator.
  3. Room thermostat. Controls the temp. of anything from a complete house to individual rooms. Can even be controlled by time-clocks.
- 4. Manually set thermostatic mixing valve. Controls the temp. of water in the heating circuit: divorces heating circuit from domestic hot water.
- See Magazine reminds you that C stands for control with oil fired central heating through Shell-Mex and B.P. Ltd (you're right, that is Mrs. 1970 on the cover!).