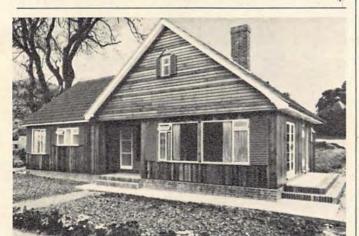

# NEW FOREST RETREAT

# ... but not now for sale

have been treated by Rentokil against four pre-1947 houses are likely to have woodworm and dry rot. Now, permanently protected from timber decay, its value is enhanced and it is a home of which anyone would be proud.

Rentokil make no charge for timber surveys. These can be carried out anywhere in the United Kingdom at very short notice.

Experts maintain that three out of every have moid word really four pre-1947 houses are likely to have woodworm attack in some degree.

Is your house free from such attack? It costs you nothing to be sure, and, if treatment should be necessary, Rentokil cover it by a 20-year Guarantee. Easy Payments can be arranged if wished.

A new economic and permanent cure for rising damp is also available.