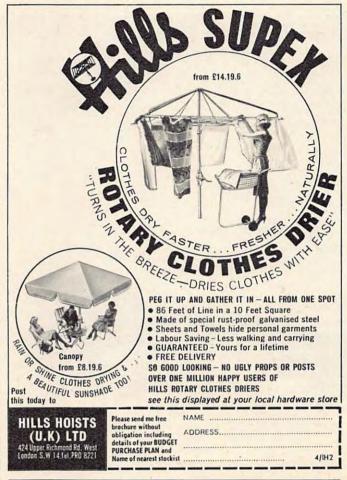

#### Rotary clothes drier

A light-weight rotary clothes drier supplied with 100 feet of clothes line, the Porta-Dri de Luxe can be converted into a sunshade. Price, excluding canvas canopy, is £8 19s. 6d. Drier and canopy available from Harrods