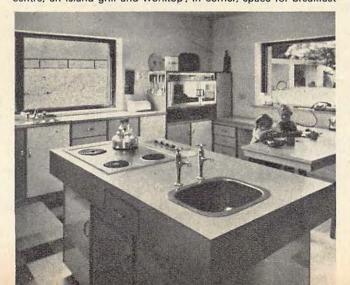

see the kitchen units with so much that's

# new so much that's different!

the superlative English Rose

English Rose P-Range is up-to-the-minute design-with a keen price to match. Sturdy timber construction is teamed with polyester or plastic-face finishes which are hard wearing, decorative and durable. These units can do big things for your family pride. Easy to look at-and own! You couldn't ask for anything nicer to have in the homethan English Rose.

Complete the coupon below for free colour catalogues of English Rose kitchen equipment.

check these quality features - only English Rose units have them all!

- English Rose stainless steel sink tops with non-splash bowl rim.
- Sturdy timber construction.
- Choice of Polyester hi-gloss or Plastic woodgrain face finish.
- Sliding doors suspended on nylon runners, no bottom grooves to trap dirt.
- ✓ Hinged doors If preferred.
- ✓ Nylon drawer-runner slides.
- Easy-clean plastic trim and chromium handles.
- ✓ Stove-enamelled steel base plinths fitted with built-in levelling screws.
- Matching worktop cabinets and glass-door wall cupboards.