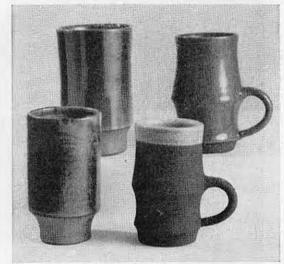

#### Shaped to fit the colour

Glazed pottery mugs cost 8s. 6d. each for green one, top left, blue/black one, below left, and matt grey glaze one, below right. Green one, top right, is 9s. 6d. From Riddell and Minns, 293 New Kings Road, S.W.6