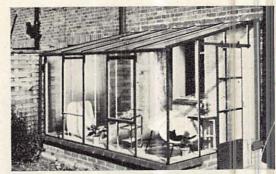

in A.325 road.) (Tel: Farnborough, Hants 2071).

Or at North Kilworth near Rugby, Warwickshire, on main A.427 road between Market Harborough and Rugby. (Tel: Husbands Bosworth 285.)

FOR FULL DETAILS,
POST THIS
COUPON
OR RING
FARNBOROUGH
(HANTS) 2071

TO: BLACKNELL BUILDINGS LTD., HOME EXTENSIONS DIVISION, DEPT. X406, PINEHURST AVENUE, FARMSOROUGH, HANTS. Please send full details of your SYSTEM ONE Extension.

NAME

ADDRESS

忩

COUNTY



# MORE ABSORBENT - WIPES CLEANER!

Kleenex\* Kitchen Roll is built like a sponge, so it wipes and cleans things faster and better because it's softer and more absorbent than ordinary rolls. Strong, too, it's perforated for handy use and fits any standard holder. No wonder most smart women choose Kleenex Kitchen Roll.

#### ADDITION CAN BE EASY

continued



Sadler and Clayton's sun-lounge consists of glass windows set on a brick base, with a metal and glass sliding door on the outside of the brickwork. Model 56, 10 ft.  $2\frac{1}{2}$  in, long by 7 ft.  $3\frac{1}{4}$  in, wide, costs £78 1s.



Chester extension by Robert H. Hall is made of cedar and is shown in the 12-ft. by 8-ft. size. 7 ft. 6 in. high, it costs £118 5s. Other sizes range from 8-ft. square to 20 ft. by 12 ft. They are all 7 ft. 6 in. high

Marley home extension combines the use of cedarwood and reinforced concrete panels, which have a maintenance-free finish. They come in 60 sizes, from 4 ft. 11 in. wide by 7 ft. ½ in. long at £64 10s.





Want Sundour! Poor birds. For all the thought and time they put into home building, they'll never know the sheer joy of Sundour cur