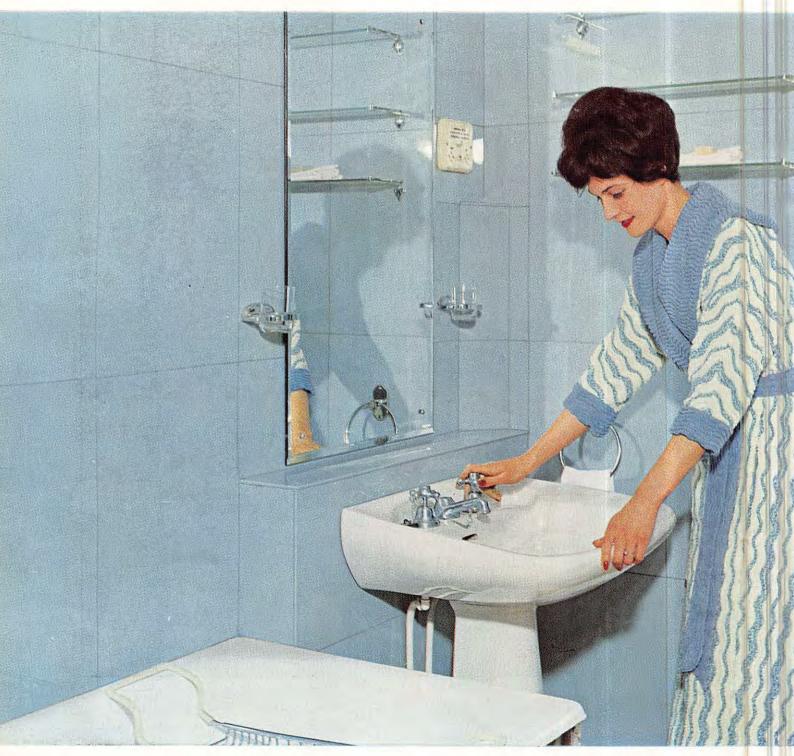

# you'll always be proud of bathroom walls faced with

# ° VITROLITE

Pilkingtons' 'Vitrolite' is the opaque glass wall facing, available in a range of colours, that gives bathrooms—and kitchens—an extraspecial look of smartness that lasts and lasts, without *ever* needing attention. 'Vitrolite' never crazes, its colours never change. It keeps its new look permanently. Send this coupon to Pilkington Brothers Limited, for illustrated booklet and list of approved fixers.

'Vitrolite' is a registered trade mark of Pilkington Brothers Limited. Supplies are available through the usual trade channels.

| TO: PILKINGTON BROTHERS LIMITED    |
|------------------------------------|
| (25 DEPT.) ST. HELENS, LANCASHIRE. |

Please send illustrated 'Vitrolite' book and list of fixers to:

Name\_

Address\_\_\_\_

\_ I.H.3

PILKINGTON BROTHERS LIMITED
The greatest name in the world of glass