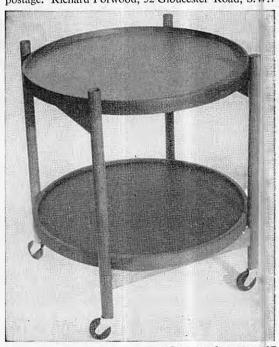

#### Fold-away trolley

Tea trolley, below, has removable trays and fold-away legs. Made in smoked oak with nylon trolley wheels, it is about four feet high. Price is £13 10s., plus 8s. postage. Richard Forwood, 52 Gloucester Road, S.W.7