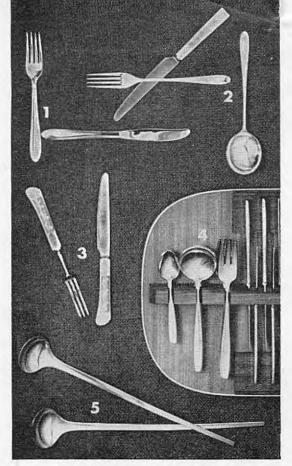

# TABLE TALK

There's a lively interest in the good looks of the dining table. Here and on four more pages, we show some of a growing variety of shapes that are developing for those very basic tools—knives, spoons, forks, whose appearance and comfort is often taken for granted

THERE ARE TWO MAIN STREAMS of taste in tableware. We have the sleek, slender, experimental shapes whose influence came originally from the Scandinavians, but have now become part of an international form of styling. Designers are reappraising the purpose of tableware and producing designs that are logically like tools for eating, rather than the traditional shapes we have accepted for centuries. Though some appear strange, they are often more comfortable to hold and use.

At the same time, we have a strong feeling for the classical designs, like King's pattern, Rat's Tail or Fiddle pattern. Replicas are made in silver, plate and stainless steel and will go on being made for a long time to come. This appreciation for the old-fashioned look is bringing in a softening use of discreet pattern on new designs in stainless steel, and also the matt appearance of a satin-finished handle combined with polished bowls and blades.

A contrasting handle in wood or plastics has proved popular for its crisp modern look. Some materials, like natural wood or nylon, need careful treatment, but new developments like Pagwood, wood moulded in resin, are combining good looks and practical qualities.

When buying tableware, "eat" with it and try its weight and balance. The marks identifying quality can be misleading and the best guide is the integrity of the maker's name and the shop where you buy it.

On these pages are a few of the new shapes; many

Continued on page 33

The idea is as old as history