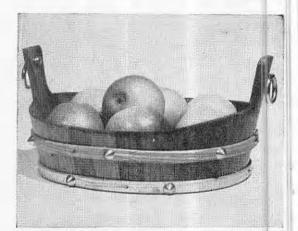

#### Fruits of Spain

Spanish fruit bowl, about 10 in. long, is in teak and has studs and rings of brass. The price is £3 10s. and it is obtainable from Casa Pupo, 56 Pimlico Road, S.W.1