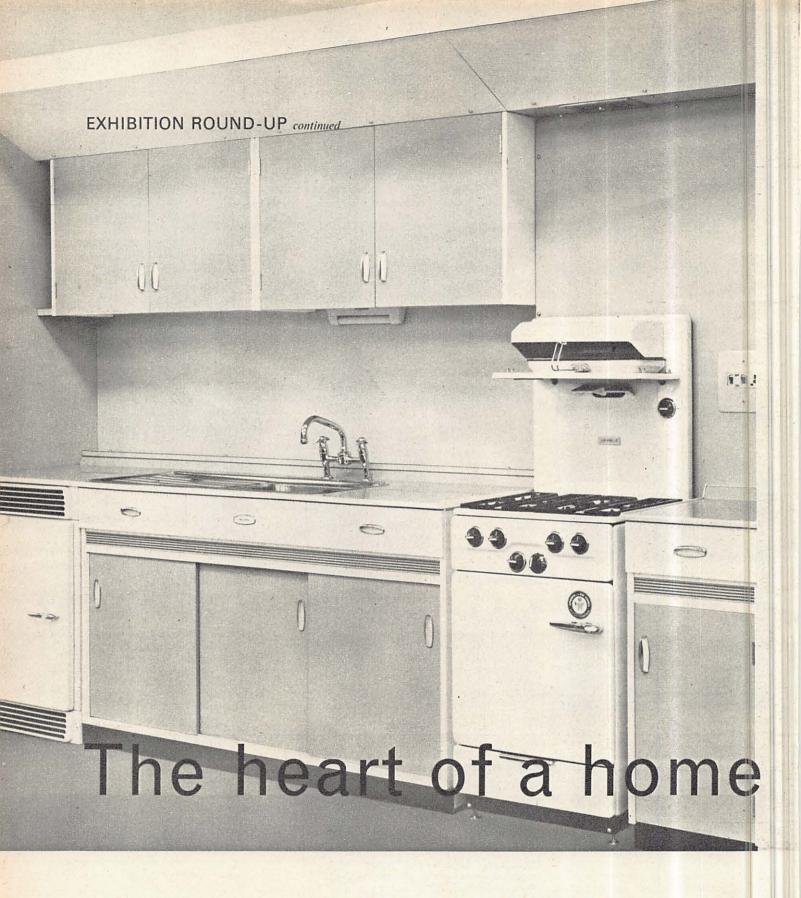

see the kitchen units with so much that's

# new so much that's different!

the superlative English Rose

English Rose P-Range is up-to-the-minute design-with a keen price to match. Sturdy timber construction is teamed with polyester or plastic-face finishes which are hard wearing, decorative and durable. These units can do big things for your family pride. Easy to look at-and own! You couldn't ask for anything nicer to have in the homethan English Rose.

Complete the coupon below for free colour catalogues of English Rose kitchen equipment.

check these quality features - only English Rose units have them all!

- English Rose stainless steel sink tops with non-splash bowl rim.
- Sturdy timber construction.
- Choice of Polyester hi-gloss or Plastic woodgrain face finish.
- Sliding doors suspended on nylon runners, no bottom grooves to trap dirt.
- ✓ Hinged doors If preferred.
- ✓ Nylon drawer-runner slides.
- Easy-clean plastic trim and chromium handles.
- ✓ Stove-enamelled steel base plinths fitted with built-in levelling screws.
- Matching worktop cabinets and glass-door wall cupboards.