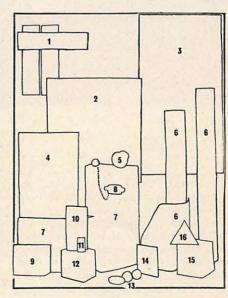

an aluminium frame, and costs £12

10. Langley's fluted profile, yellow Buchtal, glazed ceramic wall-facing. £5 a sq. yd.

11. Bell-push that incorporates light, up to six bells. Single unit, £1. Roberts

12. Shaw Hathernware's hollow, blue-glazed screening bricks. £8 10s. a sq. yd., fixed. Other designs available

13. Danish plastics door and drawer pulls in grey, white and black. Imported by Roberts, all shapes cost 2s. 3d. each 14. Phenolic foam is a lightweight plastics thermal insulating material by Expanded Rubber and Plastics Ltd. It is rigid and heat-and flame-resistant

15. Malkin Tiles Aztec range of high relief tiles have stone-like glazes in soft colours. 6 in. square, they cost £5 a sq. yd.

16. Dark green pyramid cladding tiles by Shaw-Hathernware, £5 10s. a sq. yd., fixed



Exhibitions continued overleaf



THE "HEART UNIT" is one of the latest developments in prefabricated parts for houses and flats. The idea is to cut costs and speed up building time on the site by factory assembling of the equipment of a kitchen, bathroom, hot-water service and central heating into one unit, which can be delivered complete in itself. It only requires connecting to the mains

services. The version shown here is the "Henley" by C. A. E. C. Howard Limited. It is suitable for bungalows and flats and is 10 ft. 11 in. long, 8 ft.  $2\frac{1}{2}$  in. wide, about 8 ft. 2 in. high. Weight is just under a ton, which means that it can be easily handled by normal building machinery; even under muddy conditions.

The "Henley" has a strengthened floor

that is specially made to go st