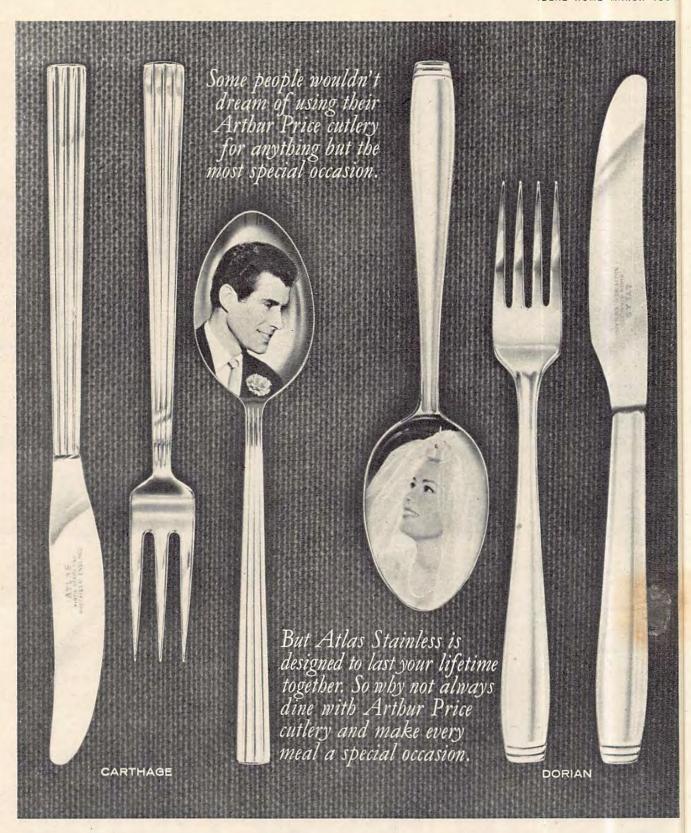

# TABLE TALK

There's a lively interest in the good looks of the dining table. Here and on four more pages, we show some of a growing variety of shapes that are developing for those very basic tools—knives, spoons, forks, whose appearance and comfort is often taken for granted

THERE ARE TWO MAIN STREAMS of taste in tableware. We have the sleek, slender, experimental shapes whose influence came originally from the Scandinavians, but have now become part of an international form of styling. Designers are reappraising the purpose of tableware and producing designs that are logically like tools for eating, rather than the traditional shapes we have accepted for centuries. Though some appear strange, they are often more comfortable to hold and use.

At the same time, we have a strong feeling for the classical designs, like King's pattern, Rat's Tail or Fiddle pattern. Replicas are made in silver, plate and stainless steel and will go on being made for a long time to come. This appreciation for the old-fashioned look is bringing in a softening use of discreet pattern on new designs in stainless steel, and also the matt appearance of a satin-finished handle combined with polished bowls and blades.

A contrasting handle in wood or plastics has proved popular for its crisp modern look. Some materials, like natural wood or nylon, need careful treatment, but new developments like Pagwood, wood moulded in resin, are combining good looks and practical qualities.

When buying tableware, "eat" with it and try its weight and balance. The marks identifying quality can be misleading and the best guide is the integrity of the maker's name and the shop where you buy it.