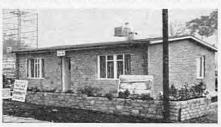

## New look for "prefabs"

IT LOOKS as if it will be a long time before we see the end of the "prefabs" that mushroomed up after the war—but it is likely that you won't be able to recognise them. A Doncaster company, Roofseal, has come up with a scheme to convert a

From "prefab" to modern bungalow—its good basic shape is ideal for conversion

"prefab" into a permanent dwelling in 14 days and at a cost of £1,000.

What they do is to rebuild the exterior almost completely and do a fair amount of interior work as well. First of all, the existing roof is ripped off and replaced by a strip tile roof. The sheeting on the walls is taken down and a cavity wall consisting of 3-in. breeze blocks and a  $4\frac{1}{2}$ -in. brick or Anstone outer-skin. Dampproof course and airbricks are fitted. New doors are hung and all paintwork repainted. A new brick chimney breast and stack is built, the cylinder is moved, floors strengthened, wiring renewed. As a final touch, the garden is landscaped.

The results speak for themselves. A "prefab" is turned into a very creditable, modern-looking bungalow.