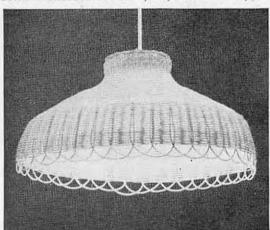

#### Shading with cane

White cane lampshade, below, measures about 15 in. in diameter and costs 19s. 6d., plus 2s. 6d. postage. From Homebound Craftsmen, 25a, Holland Street, W.8

Continued on page 11

For the job you are doing—knitting, sewing, reading, writing—an Anglepoise shines. It clearly makes what you're doing so much easier. Just a touch and the light's exactly where you want it—steady—without further adjustment. Elegantly designed, and available in Red, Green, White, Yellow, Black or Cream, an Anglepoise complements the most modern décor. You can see the whole range at any good electrical shop. Prices from £4.19.5d.