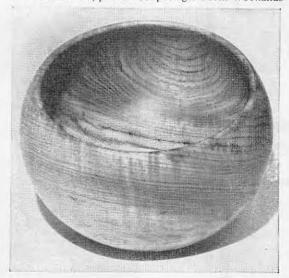

#### Teak bowl

Useful for serving salads from or for keeping fruit in, the teak bowl, below, measures about 15 in. in diameter. It costs £6 17s. 6d., plus 2s. 6d. postage. From Woollands