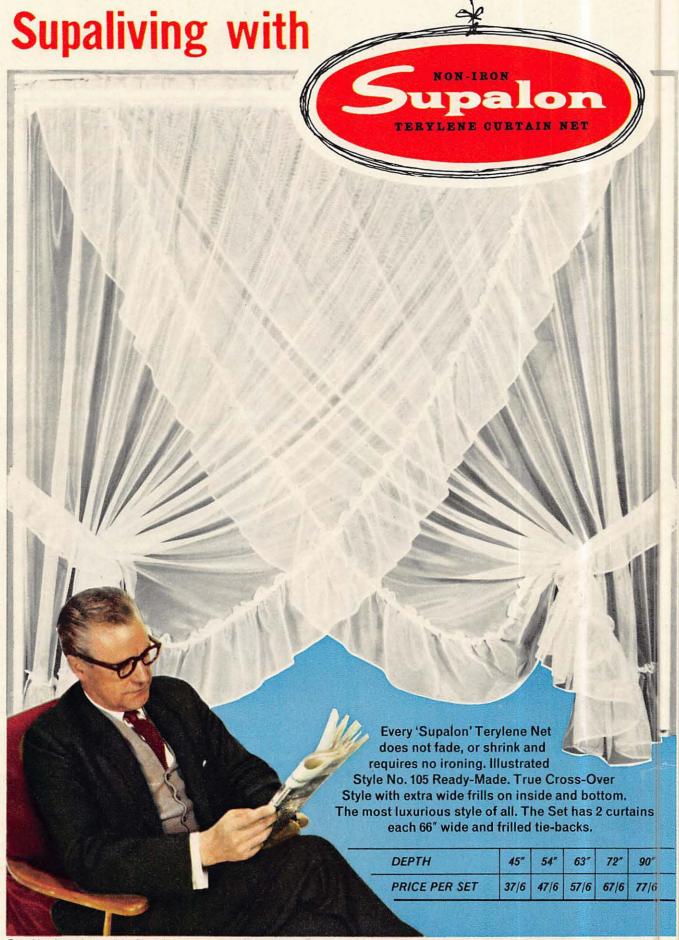

**CROWN** This superb Axminster, shown above, is made of wool reinforced with nylon and will give long service in living room, hall or any other room. You will treasure this quality for its exquisite craftsmanship, its sheer beauty of design and blending of colour. Vallauris 5/953 is shown but there are many other attractive patterns all at about 88/3 a square yard. In widths up to 12 ft.