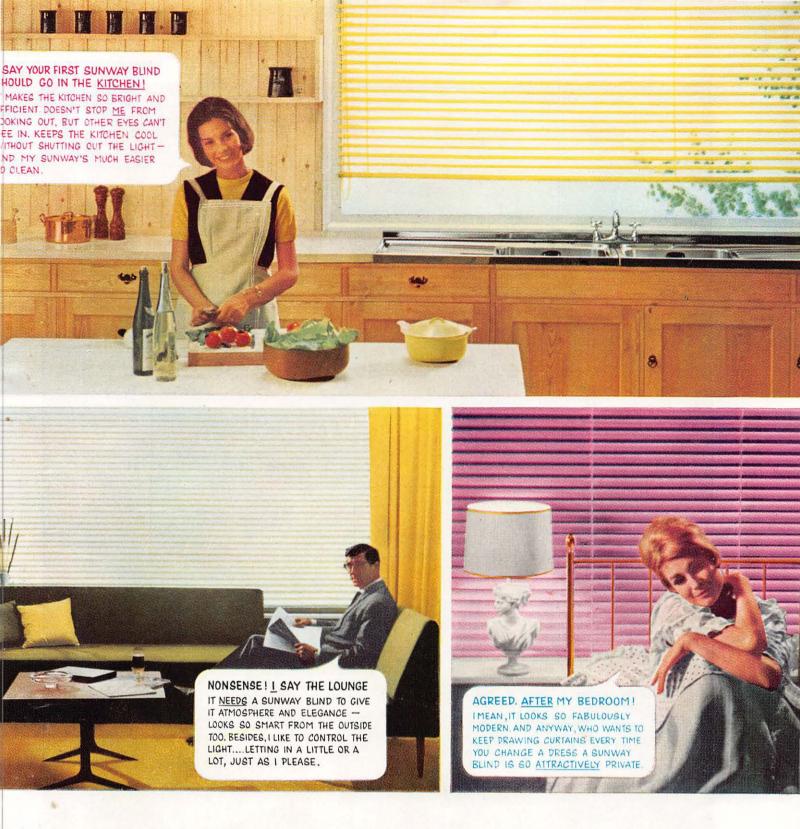

# Make sure the blind you buy has all these advantages

Compact hideaway headrail, unique design ■ Completely rust-proof ■ Easy to clean, no dust traps ■ Strong Aluminium slats, 3 widths, 21 colours ■ Made to measure at no extra cost ■ Tapeless, 'Minivisible' Terylene webs ■ Inexpensive, for example a 3'3" x 5'6" blind costs only £6.16.9 ■ Sunway cleaning brush with every order.

# Only **SUNWAY** Blinds have them all

SEND FOR THE NEW SUNWAY BROCHURE YOUR WORLD WITHIN SUNWAY' TO VENETIAN VOGUE LIMITED ( A4/3 ) • SLOUGH • BUCKS

Dishes made of 'Melmex' melamine resist breaking, chipping, cracking. They last ages. They're hard, smooth, solid. They have circus-bright colours or cool confetti pastels. They have lovely, ultramodern shapes. Some go travelling in boats and caravans; some stay at home serving meals with a new kind of elegance. 'Melmex' is starred in the best-run homes these days. 'Melmex' is for you.