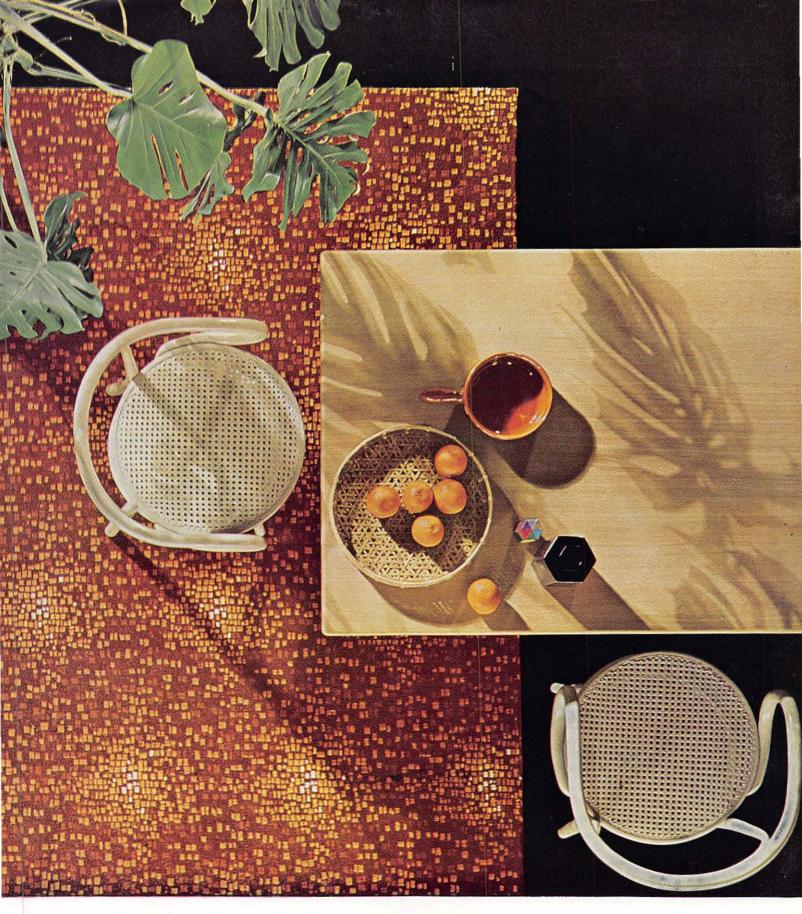

# The fibre is as new as today

CROSSLEY

CARPETS

Mosaic, the oldest form of floor decoration in the world, inspired the design of this Alpha carpet by Crossley. It is beautiful—a big, wide spaced pattern built up from little chips of bronzy, sunburst colours. And it's practical, too. It will stand up to everything that life can hand out—grit and grime, wear and tear, strong sunlight,

detergents, heels and heavy furniture. This carpet will give pleasure all its long life for two reasons. It has 100% tuft anchorage (each of its tufts is individually anchored to the backing). And the pile is made entirely from the world's most advance carpet fibre.—Acrilan 15. You can trust the big red A.