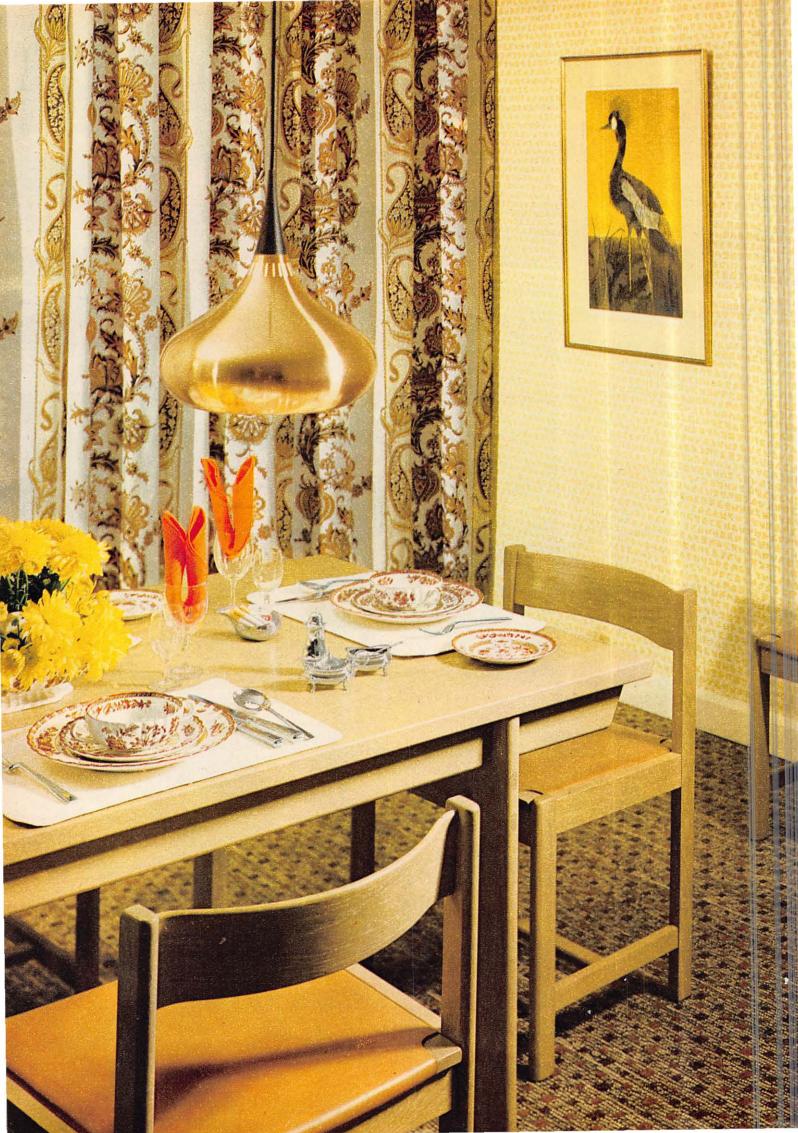

# TABLE TALK

There's a lively interest in the good looks of the dining table. Here and on four more pages, we show some of a growing variety of shapes that are developing for those very basic tools—knives, spoons, forks, whose appearance and comfort is often taken for granted

THERE ARE TWO MAIN STREAMS of taste in tableware. We have the sleek, slender, experimental shapes whose influence came originally from the Scandinavians, but have now become part of an international form of styling. Designers are reappraising the purpose of tableware and producing designs that are logically like tools for eating, rather than the traditional shapes we have accepted for centuries. Though some appear strange, they are often more comfortable to hold and use.

At the same time, we have a strong feeling for the classical designs, like King's pattern, Rat's Tail or Fiddle pattern. Replicas are made in silver, plate and stainless steel and will go on being made for a long time to come. This appreciation for the old-fashioned look is bringing in a softening use of discreet pattern on new designs in stainless steel, and also the matt appearance of a satin-finished handle combined with polished bowls and blades.

A contrasting handle in wood or plastics has proved popular for its crisp modern look. Some materials, like natural wood or nylon, need careful treatment, but new developments like Pagwood, wood moulded in resin, are combining good looks and practical qualities.

When buying tableware, "eat" with it and try its weight and balance. The marks identifying quality can be misleading and the best guide is the integrity of the maker's name and the shop where you buy it.

On these pages are a few of the new shapes; many

Continued on page 33

The idea is as old as history