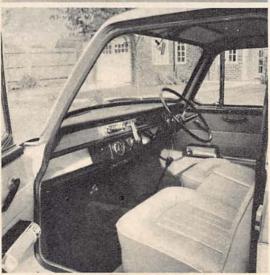

This one. The Austin A60.

What ever happened to the *practical* motor car? The car that offered a useful combination of performance, interior space, good looks, dependability—all this at a family man's price?

It's still with us-in the Austin A60.

Nothing about the A60 is exaggerated. It's not overwhelmingly big, yet the space inside is the right amount for five adults. It's hardly the most powerful car you can buy, yet it offers better acceleration in top gear than many of its rivals.

Top speed is a respectable 82 mph—this, too, better than many another 1½-litre saloon car.

Your first ride in an A60 refreshes your memories of a more spacious age. You needn't be a contortionist to get in, or an acrobat to get out. There's room for hips, and heads can safely wear hats again. The boot is so large it makes you wonder how the designer managed to create so much space for the passengers.

And the feel of it, for driver and passenger alike, is one of soundness, sure-footedness, and lasting comfort. Even on the *longest* journeys.

One writer calls it a thoroughly *British* car—robust, dependable, economical (£720.14.7 including £124.14.7 P.T.). See if that doesn't tally with your *own* impression.