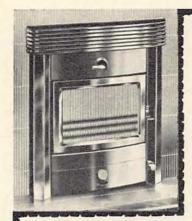

# CENTRAL HEATING AND CONTROL

3

#### KEY GUIDE TO CONTROL

- 1. Time clock control panel. Can switch boiler on/off at several pre-set times, during the day.
  2. Radiator valves. They vary from simple hand-controlled on/off to pre-set types giving individual temp. settings for each radiator.
  3. Room thermostat. Controls the temp. of anything from a complete house to individual rooms. Can even be controlled by time-clocks.
- 4. Manually set thermostatic mixing valve. Controls the temp. of water in the heating circuit: divorces heating circuit from domestic hot water.
- See Magazine reminds you that C stands for control with oil fired central heating through Shell-Mex and B.P. Ltd (you're right, that is Mrs. 1970 on the cover!).