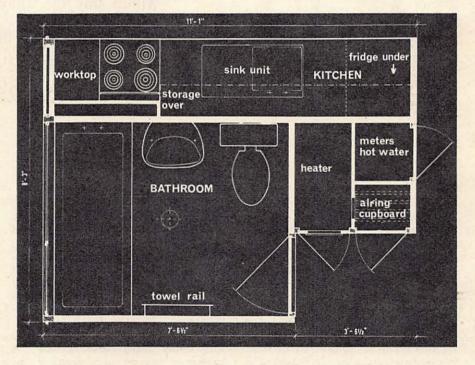

upboard in this case, but may be connected to bathroom when the unit is installed internally. Top left, cupboard at right angles to kitchen contains gas multipoint water heater (can be electric immersion-heated cylinder) and gas and electricity meters. Next, out of picture, is airing cupboard. Top right shows warm-air unit that will provide full central heating for the average three-bedroom house. Door opens to bathroom, which has coloured bath, basin, low-flushing lavatory and marbled vinyl floor covering. To help prevent condensation, ceiling is of expanded polystyrene tiles. A towel rail, looking-glass, paper holder and shaving-socket are also included. All necessary electric points come as part of the unit. Below is floor plan of the "Henley" heart unit showing positions of equipment



kitchen by a "sandwich" wall, in which pipe work, plumbing, soil stack and electric wiring are concealed.

Plastics are used extensively in the construction of the "heart unit." Rigid, lightweight walls contain fire-resistant plastics foam. Kitchen and bathroom walls are faced with Warerite, which is also used for bath panels and kitchen

work tops. All plumbing is frost-proofed and there are no pipes to outside walls.

The external walls of the unit will take the roof weight of conventionally designed bungalows, and the kitchen/bathroom wall can also be made to carry loads.

The "Henley" costs £650. Delivered to anywhere within 100 miles of Bedford, the price is £662, and elsewhere in the

country, transport is slightly higher. The window and weather-board cladding shown above left cost