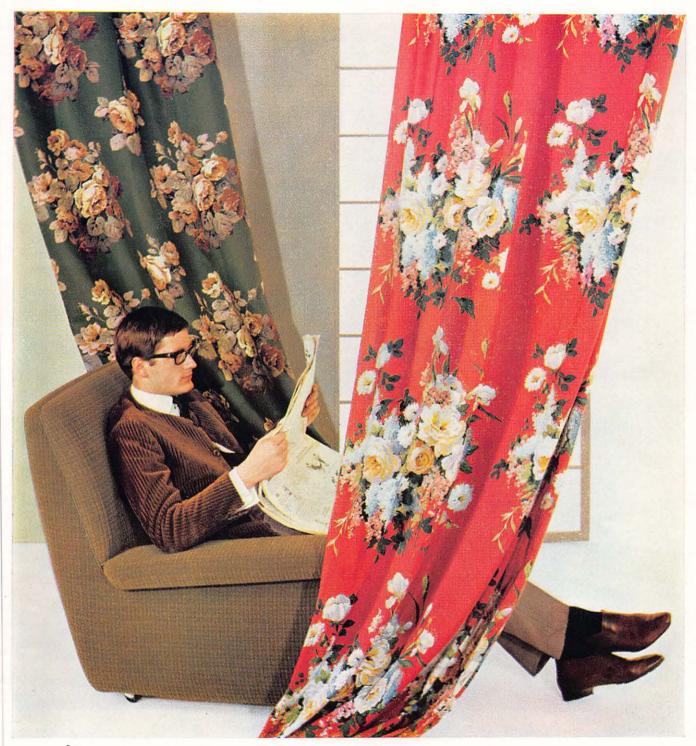

**CROWN** This superb Axminster, shown above, is made of wool reinforced with nylon and will give long service in living room, hall or any other room. You will treasure this quality for its exquisite craftsmanship, its sheer beauty of design and blending of colour. Vallauris 5/953 is shown but there are many other attractive patterns all at about 88/3 a square yard. In widths up to 12 ft.

**ELEGANCE** A super-standard *all-wool* Axminster for those who seek the extra luxury of a really deep pile carpet. In some of the most beautiful designs you have ever seen including Sèvres Blue 4/5504 on the right—approximately 114/6d a square yard. In widths up to 12 ft.