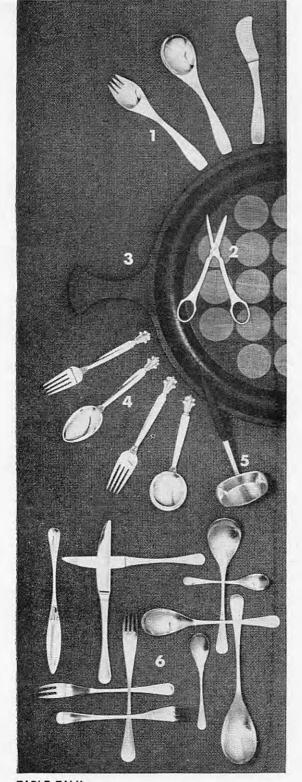

# TABLE TALK

There's a lively interest in the good looks of the dining table. Here and on four more pages, we show some of a growing variety of shapes that are developing for those very basic tools—knives, spoons, forks, whose appearance and comfort is often taken for granted

THERE ARE TWO MAIN STREAMS of taste in tableware. We have the sleek, slender, experimental shapes whose influence came originally from the Scandinavians, but have now become part of an international form of styling. Designers are reappraising the purpose of tableware and producing designs that are logically like tools for eating, rather than the traditional shapes we have accepted for centuries. Though some appear strange, they are often more comfortable to hold and use.

At the same time, we have a strong feeling for the classical designs, like King's pattern, Rat's Tail or Fiddle pattern. Replicas are made in silver, plate and stainless steel and will go on being made for a long time to come. This appreciation for the old-fashioned look is bringing in a softening use of discreet pattern on new designs in stainless steel, and also the matt appearance of a satin-finished handle combined with polished bowls and blades.

On these pages are a few of the new shapes; many

Continued on page 33

The idea is as old as history