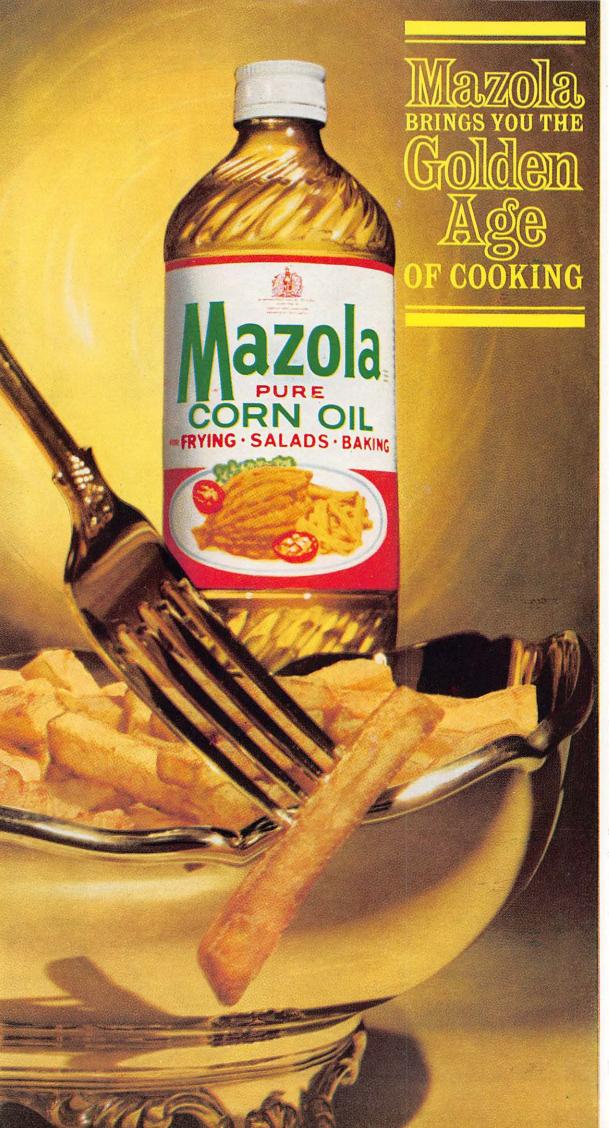

# THESE ARE THE IMPORTANT FACTS ABOUT MAZOLA PURE CORN OIL AND CRISP, LIGHT, GOLDEN FRYING

If your cooking earns compliments . . . , yet never quite measures up to your expectations. If you're the sort of cook who's always looking for ways to make your cooking better. Then it's time you found out about Mazola Pure Corn Oil . . . the golden oil that's perfectly pure for perfect frying.

#### GOLDEN RULE FOR FRYING

Good cooks judge frying by its colour. When frying turns a rich golden colour, you know it's perfectly cooked, tender and digestible. And the light golden colour tells you it was cooked quickly, sealing flavour in, leaving batter or breadcrumbs crisp and light. You-get no 'fatty cling' with Mazola—just crisp, golden frying.

#### GOLDEN RESULTS-QUICKLY

Liquid Mazola is easy to measure and pour; heats quickly to the correct temperature for deep frying...since there's no waiting for it to melt. At this temperature, where solid fats smoke and burn, Mazola cooks food quickly, sealing the flavour in.

#### STRAIN, STORE, RE-USE

Pure, golden Mazola won't absorb the flavour of frying. After use, allow to cool; then, simply strain out any pieces of food or breadcrumbs, pour Mazola back in the bottle...and it's ready to use again for more golden frying.

#### GOOD HEALTH FRYING

Animal fats, like dripping and lard, tend to raise the level of serum cholesterol in the bloodstream. On the other hand, vegetable oils, because they are rich in poly-unsaturated linoleic acid, tend to lower this level. And a vegetable oil especially rich in poly-unsaturated linoleic acid is Mazola Pure Corn Oil. That's why many specialists and dieticians recommend Mazola Pure Corn Oil for all frying. So, for delicious frying that is good health frying, too, use Mazola Pure Corn Oil.