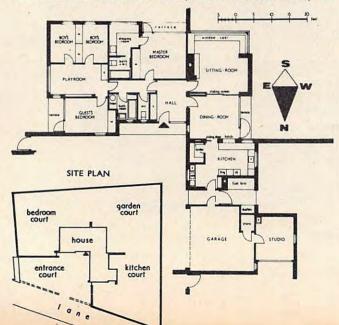

See the superb kitchens of tomorrow at Electricity Board Showrooms, Builders' Merchants and leading House Furnishers.

unnamannan aga wasa namawanawanan anamana maanaa

#### FREE BROCHURE

Please send me your brochure, illustrated in colour, giving details of: Tricity 'Split-level' Cooker Wrighton 'Californian' Kitchen

Wrighton Dining Room Furniture Wrighton Bedroom Furniture Please tick appropriate box

F. WRIGHTON & SONS LTD. (DEPT A2)
BILLET ROAD · WALTHAMSTOW · LONDON · E.17

# EXHIBITION

See WRIGHTON kitchen furniture on Stand 175 National Hall and TRICITY cookers and refrigerators on Stand 38 Grand Hall.

7