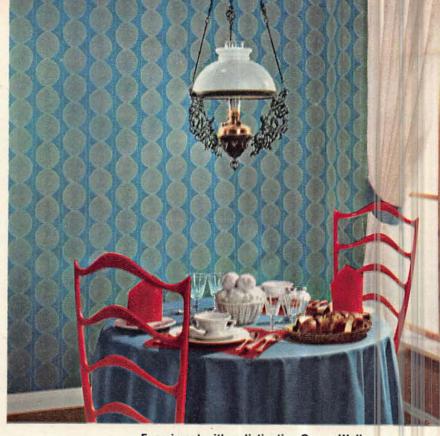

**CROWN** This superb Axminster, shown above, is made of wool reinforced with nylon and will give long service in living room, hall or any other room. You will treasure this quality for its exquisite craftsmanship, its sheer beauty of design and blending of colour. Vallauris 5/953 is shown but there are many other attractive patterns all at about 88/3 a square yard. In widths up to 12 ft.