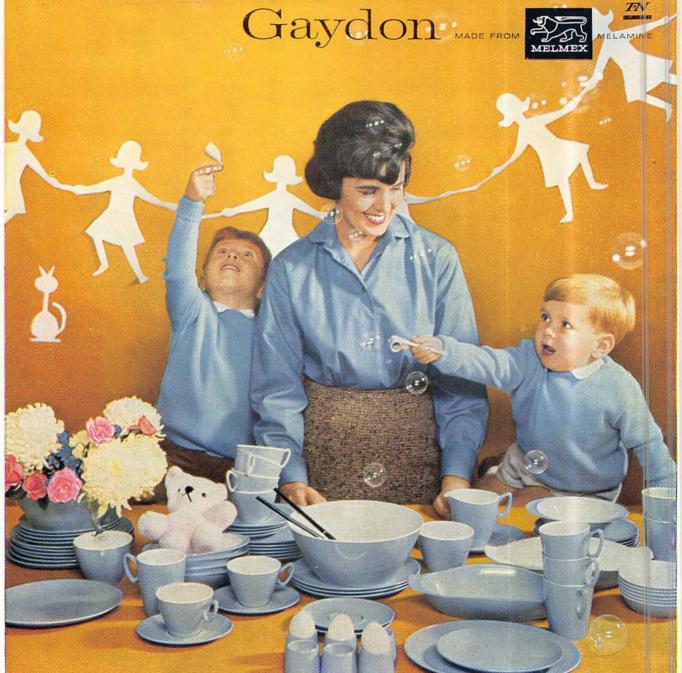

# Only **SUNWAY** Blinds have them all

SEND FOR THE NEW SUNWAY BROCHURE YOUR WORLD WITHIN SUNWAY' TO VENETIAN VOGUE LIMITED ( A4/3 ) • SLOUGH • BUCKS

Dishes made of 'Melmex' melamine resist breaking, chipping, cracking. They last ages. They're hard, smooth, solid. They have circus-bright colours or cool confetti pastels. They have lovely, ultramodern shapes. Some go travelling in boats and caravans; some stay at home serving meals with a new kind of elegance. 'Melmex' is starred in the best-run homes these days. 'Melmex' is for you.

ARGOSY, FIESTA, GAYDON, HARTLAND, MELAWARE AND MIDWINTER tableware are all made of 'Melmex' melamine—a product of British Industrial Plastics Limited, Tat Bank House, Oldbury, Birmingham. A member of the Turner & Newall Group.