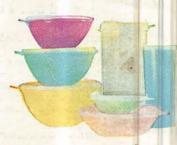

**CROWN** This superb Axminster, shown above, is made of wool reinforced with nylon and will give long service in living room, hall or any other room. You will treasure this quality for its exquisite craftsmanship, its sheer beauty of design and blending of colour. Vallauris 5/953 is shown but there are many other attractive patterns all at about 88/3 a square yard. In widths up to 12 ft.

**ELEGANCE** A super-standard *all-wool* Axminster for those who seek the extra luxury of a really deep pile carpet. In some of the most beautiful designs you have ever seen including Sèvres Blue 4/5504 on the right—approximately 114/6d a square yard. In widths up to 12 ft.

Other qualities in the Templeton Axminster range include **IMPERIAL**, proved by tests to be a good hard-wearing household carpet, in many designs, at approximately 68/6d a square yard. In widths up to 12 ft.

**BEDROOM BROADLOOM,** is the best buy in its price range at about 49/9d a square yard. Ideal for bedrooms, in widths up to 10 ft 6 ins.

Both IMPERIAL and BEDROOM BROADLOOM are made of wool reinforced with nylon.