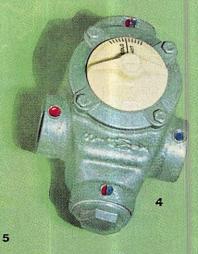

#### KEY GUIDE TO CONTROL

- 1. Time clock control panel. Can switch boiler on/off at several pre-set times, during the day.
  2. Radiator valves. They vary from simple hand-controlled on/off to pre-set types giving individual temp. settings for each radiator.
  3. Room thermostat. Controls the temp. of anything from a complete house to individual rooms. Can even be controlled by time-clocks.
- 4. Manually set thermostatic mixing valve. Controls the temp. of water in the heating circuit: divorces heating circuit from domestic hot water.
- See Magazine reminds you that C stands for control with oil fired central heating through Shell-Mex and B.P. Ltd (you're right, that is Mrs. 1970 on the cover!).