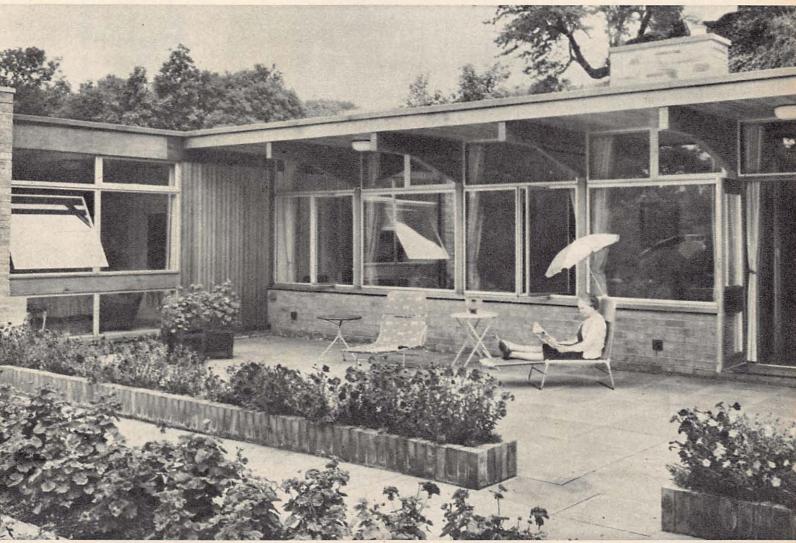

#### The civilised North

TOO MANY PEOPLE in the South seem to have the idea that civilisation peters out when you get north of Harrow. Joyce Dixon, who lives in Routh, Beverley, Yorkshire, has written to us in the hope that we will put those misguided southerners right. She's a southerner by birth, but after 17 years in the North, she's a true-blue, died-in-the-wool Yorkshirewoman-and that blue isn't woad, either.

Grumbles: the weather is a tiny bit colder and there aren't the cosy little tea shops that abound in the South-which does not sound a lot to suffer.

If Joyce Dixon makes you want to fly North, take a look at our article on homes in Yorkshire. . . . You'll see that those homes are lacking neither in style nor comfort.