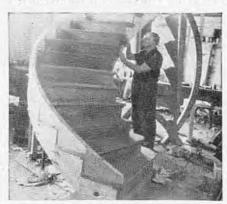

#### Wealth of experience

OLD AGE doesn't always mean experience—but it is satisfying when the two coincide. It seems that such should be the nature of things. In the case of Mr. Foord of Ashford Road, Eastbourne, his age, 75, stands for almost that much experience, and he brought it all to bear

Mr. Foord makes a final adjustment to the curving staircase that he built singlehanded in his Eastbourne workshop

last year on a most difficult problem building a curving staircase single-handed.

In the usual way, you need some sort of template, like temporary wooden cylinders, to get the curve of the handrail and the string boards exactly right. Mr. Foord devised a method that made one unnecessary. The essence of it was to treat each step as a unit with the stringing member at each end, each one being fitted to the one below by long vertical and horizontal bolts. As a true craftsman, he made sure that it was built to last—they were also joined by wood screws and all joints were glued. The underside was carriaged and bracketed and glueblocked with wood preparation to receive expanded lathing and plaster soffit.

Made in solid mahogany, the staircase is now installed in the home of Mr. L. Benton, who thinks it is the only one of its sort in Eastbourne. It represents a painstaking piece of work and a meticulous method of construction.