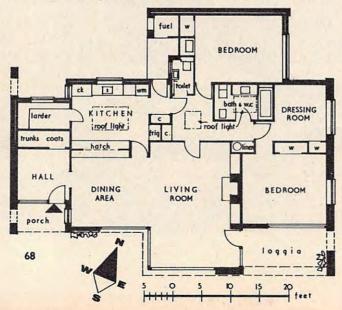

#### The civilised North

TOO MANY PEOPLE in the South seem to have the idea that civilisation peters out when you get north of Harrow. Joyce Dixon, who lives in Routh, Beverley, Yorkshire, has written to us in the hope that we will put those misguided southerners right. She's a southerner by birth, but after 17 years in the North, she's a true-blue, died-in-the-wool Yorkshirewoman-and that blue isn't woad, either.

Grumbles: the weather is a tiny bit colder and there aren't the cosy little tea shops that abound in the South-which does not sound a lot to suffer.

If Joyce Dixon makes you want to fly North, take a look at our article on homes in Yorkshire. . . . You'll see that those homes are lacking neither in style nor comfort.