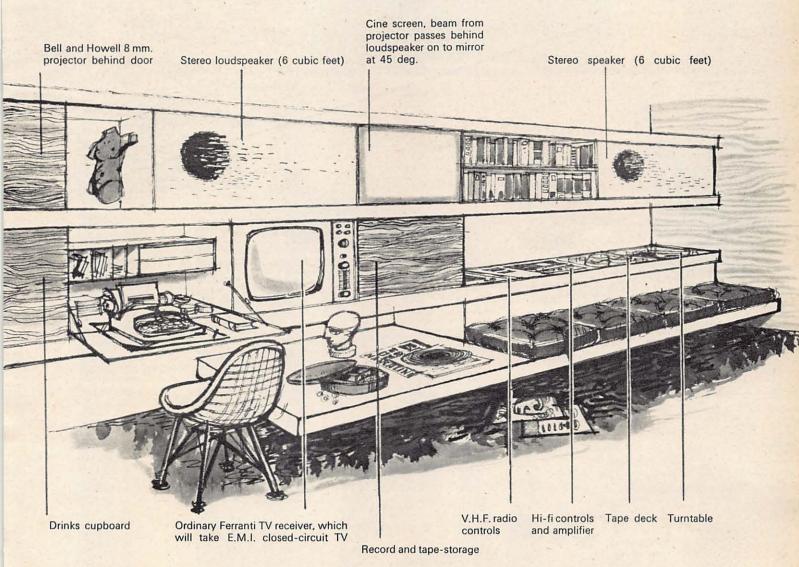

new techniques and the best of traditional materials. Chairs are by Jaarbeurs
- 2. From Artifort's Meander range comes a club chair known as "Gamma." The back is semicircular and upholstered
- 3. Part of Kemkes Meubelfabrieken's new Formule unit range, a modular system in wood or white finish suitable for home or offices. Cupboards or free-standing units combine
- 4. Double bunk beds by Auping have spring mattresses, metal frames and fitted cupboards and shelves on the frames. The right-angle fixing is a new idea
- 5. Wooden battens with top and bottom "hook fixtures" are made by Brabantia—until recently a metal-working firm. The circular top to the "hook fixture" takes the weight of a coat better than the usual type of hook

Exhibitions continued on page 78

# Entertainment—up the wall!



IF ALL THE HOME-ENTERTAINMENT equipment now available were dotted round the average living-room, there would hardly be space for the furniture. Designer Frank Guille has produced this clever solution to a present-day problem—a unit construction that gives flick-of-the switch amusement and looks attractive. It is not merely a paper dream, it can be seen on the IDEAL HOME stand at this year's Ideal Home Exhibition at Olympia.

#### Reflected viewing

Starting from the left in our drawing and immediately above the drinks cupboard, is a concealed 8 mm. home-movie projector, by Bell and Howell. The picture image is bounced from a mirror, also concealed, on to the screen in the

centre of the unit. Immediately next to the drinks cupboard is the let-down writing-desk, complete with shelves.

Th