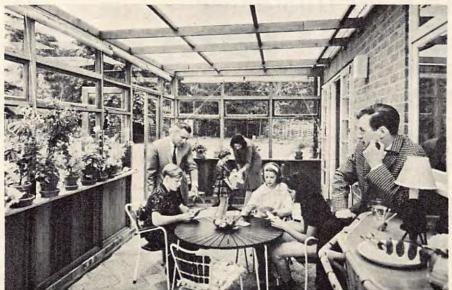

#### COLT cedar houses

\* Individual in character and design

- Tailored to your requirements

★ Craftsmen built of finest materials - Superb finish

★ First-class insulation — Minimum running costs
★ Low maintenance costs — Long life selected cedar

Rapid easy erection anywhere—All-dry construction

★ Guaranteed delivery dates—Programmed to site works

\*ouse

The ever-increasing popularity of Golt Cedar Houses stems from over 40 years' experience in modular design and construction. Our demonstration single and two-storey dwellings are open for your inspection by appointment at our works in Kent. Send 2f-for fully comprehensive colour catalogue.

#### W. H. COLT, SON & CO. LTD. BETHERSDEN, NEAR ASHFORD, KENT

Telephone: Bethersden 210 and 216

Mrs Tomorrow chooses comfort

Wingfield-£29.10.0 or according to cover.

To Parker-Knoll Limited, Room 26, Frogmoor, High Wycombe, Bucks