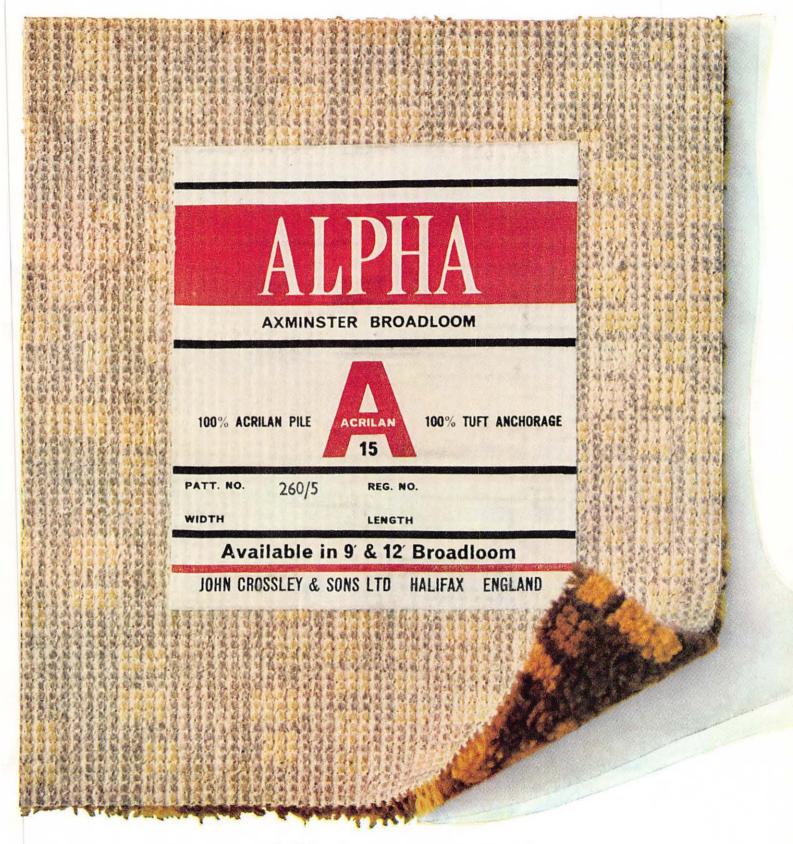

# and life insurance, too!

This label appears on the backing of every Crossley Alpha carpet. It means that the carpet pile is made from 100% pure Acrilan 15. It means that the length and density of the pile meet an agreed set of standards drawn up by Chemstrand Ltd. and the carpet manufacturers. It means that the carpet has passed no less

than 14 quality control tests. Chemstrand inspectors make these tests, not the manufacturers. They make them on the spot, using carpet straight from the looms. And no one knows when they are coming. So this label is no empty symbol: it's an absolute *guarantee* of quality.