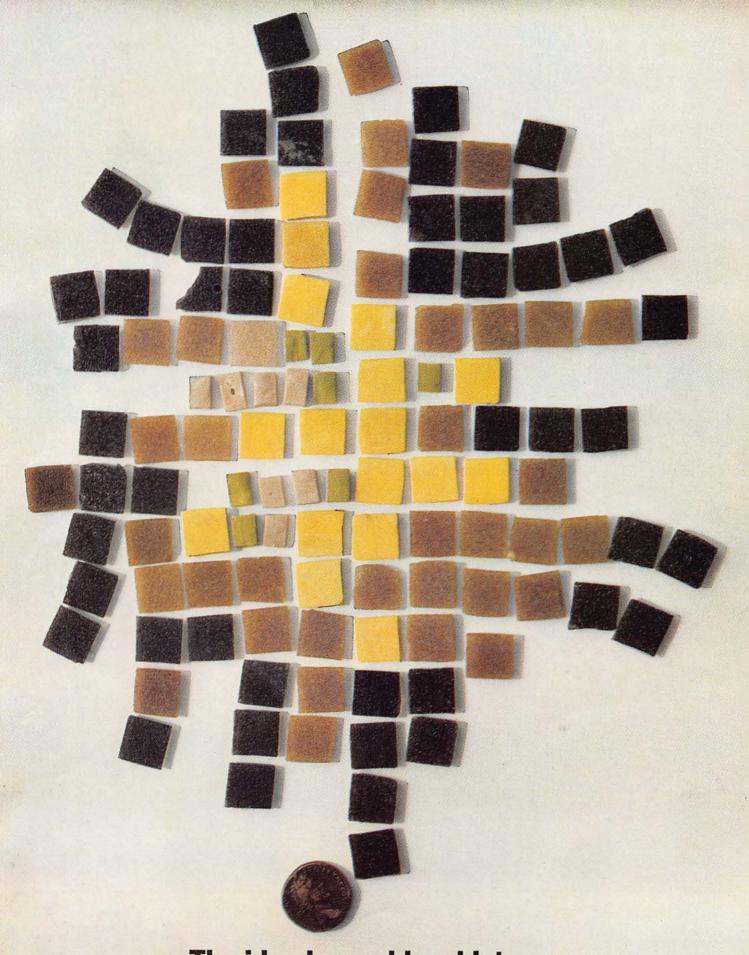

# The fibre is as new as today

CROSSLEY

CARPETS

Mosaic, the oldest form of floor decoration in the world, inspired the design of this Alpha carpet by Crossley. It is beautiful—a big, wide spaced pattern built up from little chips of bronzy, sunburst colours. And it's practical, too. It will stand up to everything that life can hand out—grit and grime, wear and tear, strong sunlight,

detergents, heels and heavy furniture. This carpet will give pleasure all its long life for two reasons. It has 100% tuft anchorage (each of its tufts is individually anchored to the backing). And the pile is made entirely from the world's most advance carpet fibre.—Acrilan 15. You can trust the big red A.