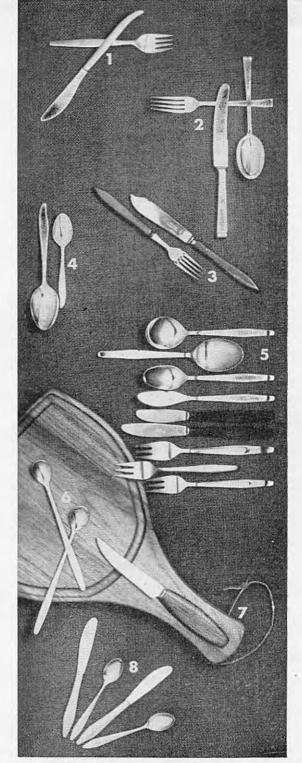

you invest in an AUSTIN

BACKED BY BMC SERVICE-THE MOST COMPREHENSIVE IN EUROPE

1. Oneida "Lyric" solid stainless tableware with a discreet pattern. Seven-piece place setting is 46s. 0d. 2. Walker & Hall's "Pride". Forks and spoons in E.P.N.S. Large forks, 145s. a dozen, soup spoons, 135s. a dozen. Knives with stainless steel blades and Ivoril handles, 162s. 6d. a dozen.

3. Coalport and Cutlass "Revelry" tableware in stainless steel with bone china handles. Sixpiece place setting, 159s. 6d. 4. Elkington "Butler's Tray" made in afrormosia, holding Boston stainless steel tableware. With six of each piece, the tray costs £18 15s. 5. Georg Jensen's "Tanaquil" salad servers in stainless steel come in two sizes, 75s. or 95s. From Designs of Scandinavia.