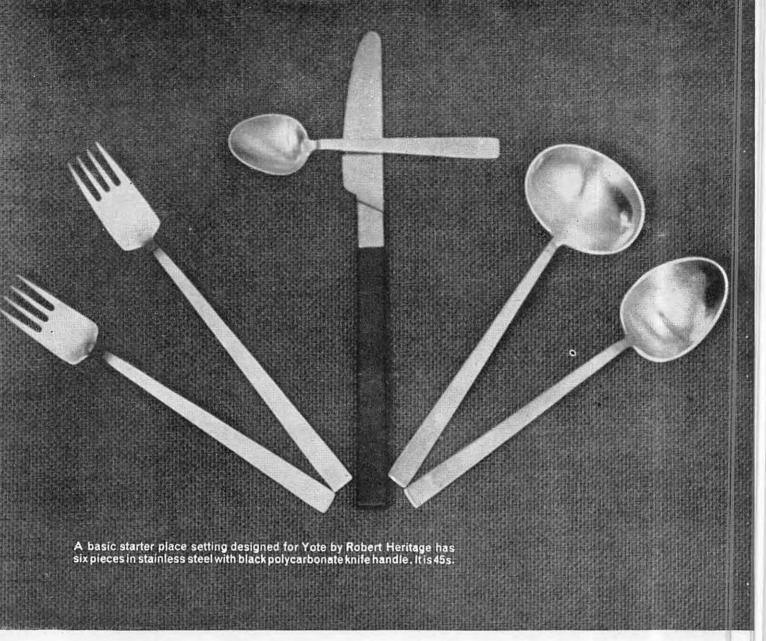

# TABLE TALK

There's a lively interest in the good looks of the dining table. Here and on four more pages, we show some of a growing variety of shapes that are developing for those very basic tools—knives, spoons, forks, whose appearance and comfort is often taken for granted

THERE ARE TWO MAIN STREAMS of taste in tableware. We have the sleek, slender, experimental shapes whose influence came originally from the Scandinavians, but have now become part of an international form of styling. Designers are reappraising the purpose of tableware and producing designs that are logically like tools for eating, rather than the traditional shapes we have accepted for centuries. Though some appear strange, they are often more comfortable to hold and use.

At the same time, we have a strong feeling for the classical designs, like King's pattern, Rat's Tail or Fiddle pattern. Replicas are made in silver, plate and stainless steel and will go on being made for a long time to come. This appreciation for the old-fashioned look is bringing in a softening use of discreet pattern on new designs in stainless steel, and also the matt appearance of a satin-finished handle combined with polished bowls and blades.

A contrasting handle in wood or plastics has proved popular for its crisp modern look. Some materials, like natural wood or nylon, need careful treatment, but new developments like Pagwood, wood moulded in resin, are combining good looks and practical qualities.

When buying tableware, "eat" with it and try its weight and balance. The marks identifying quality can be misleading and the best guide is the integrity of the maker's name and the shop where you buy it.

On these pages are a few of the new shapes; many

Continued on page 33

The idea is as old as history