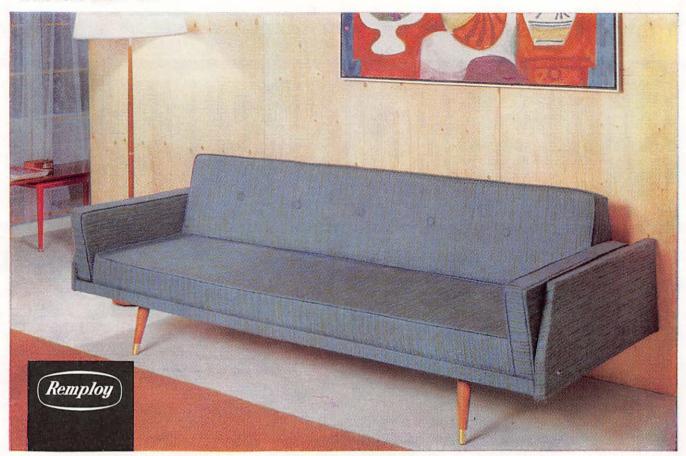

# The new Remploy kwik-bed -designed in America

-IT'S THE NEW CONVERTIBLE WITH THE SPACE-SAVING 'ROLL-OVER' ACTION

The Remploy Kwik-Bed is the very latest in convertibles-and it has a unique feature-its "roll-over" action. By day it's a comfortable sofa to seat four, but at night the Kwik-Bed easily becomes a full-size double bed. The "roll-over" action means that the bed takes up far less room than conventional models. All you do is lift up the back and roll it over to the front. Here are some other advantages of the Kwik-Bed:-

- ★ Kwik-Bed takes up only 15" extra floor space in front of the sofa.
- \* Operates simply, effortlessly & speedily.
- \* Available in two models-as illustrated or without arms.
- \* Both models offered with a novel device

which enables a made-up single bed to be concealed quickly and easily. Pillows fit into a special zipped pocket in the back.

- \* Dunlopillo polyether foam on serpentine springing gives superb rest.

The Remploy Kwik-Bed is just what you've been waiting for! An ultra modern convertible which contains a complete made-up single bed, always ready for that unexpected guest or which can be used as a full size 4' 3" double bed. Of finest steel construction for lasting efficiency, it's a really worthwhile investment and so reasonably priced.