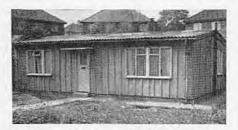

## New look for "prefabs"

IT LOOKS as if it will be a long time before we see the end of the "prefabs" that mushroomed up after the war—but it is likely that you won't be able to recognise them. A Doncaster company, Roofseal, has come up with a scheme to convert a

From "prefab" to modern bungalow—its good basic shape is ideal for conversion

"prefab" into a permanent dwelling in 14 days and at a cost of £1,000.

What they do is to rebuild the exterior almost completely and do a fair amount of interior work as well. First of all, the existing roof is ripped off and replaced by a strip tile roof. The sheeting on the walls is taken down and a cavity wall consisting of 3-in. breeze blocks and a  $4\frac{1}{2}$ -in. brick or Anstone outer-skin. Dampproof course and airbricks are fitted. New doors are hung and all paintwork repainted. A new brick chimney breast and stack is built, the cylinder is moved, floors strengthened, wiring renewed. As a final touch, the garden is landscaped.

The results speak for themselves. A "prefab" is turned into a very creditable, modern-looking bungalow.