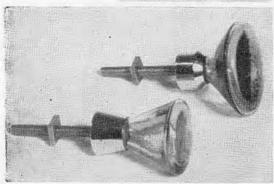

#### Opening doors the Swedish way

The glass doorknobs from Sweden, above, come in six colours and measure either 1 or  $1\frac{1}{2}$  in. in diameter. The price is 6s. each or 60s. for a box of 12 of the same colour. From N. F. Ramsey, 59-61 Theobald's Rd., W.C.1